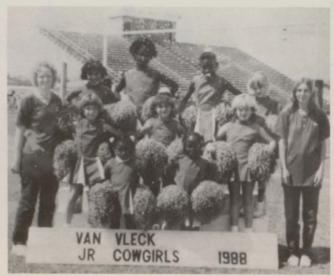

k Johnathan Marshall Brandon McElveen Tiffany Meador









Darius Mitchell Robert Morales Miranda Navarro Lance Sanders

## EARLY CHILDHOOD







Miranda Ashton Hester Brown Allen David







Joshua Donovan Laresha Ellis Christopher Henry







Thomas Love Jennifer Montero Wendy Plunkett







Natalie Redd Daniel Sanders Michael Sellers







Fallyn Sidney Zachary Simons Wayland Stubblefield







Gabriel Torres Robert Williams Tabitha Yarborough





Stephanie Bidales Wendy Tweedle

## A HARD DAY AT THE O.K. CORRAL ELEMENTARY STYLE





First there were the enduring barrel races.



Next were the races but you really have to watch your horse or he could get out of hand.

THEN IT'S BACK TO THE OLD GRIND STONE





L

L

## SENIOR COWBOYS JUNIOR COWBOYS





## **CHEERLEADERS**





## **COWBOYS IN ACTION**









#### VAN VLECK LITTLE LEAGUE "1988"



VAN VLECK LITTLE LEAGUE ROYALS 1988

#### A's



**ROYALS** 



**RANGERS** 



**CUBS** 



**PIRATES** 

**BLUE JAYS** 

#### MORE V.V. LITTLE LEAGUE





#### **DODGERS**







#### **BRAVES**

**CARDINALS** 



**PANTHERS** 

## 4-H



Sugar Valley 4-H Club Float in '88 Rice Festival



Corie Lucas, Trey Lucas, Rodney Hicks — Rosette winners at the Rice Dish Round-up.



Sugar Valley 4-H



Jessica Graham, Kathy Brown, Stephanie Brown
— Making Christmas ornaments for the Richmond
State School.



Kim Skelley — T-shirt Workshop



Sharla McMullen and "Pretty Boy"



Abelia Moreno, Jenny Snead — Career Day at A&M.



Jessica Graham, Stephen Weathers, Skeeter Rucker 1st Place Jr. Team Tidehaven Horse Judging Conte