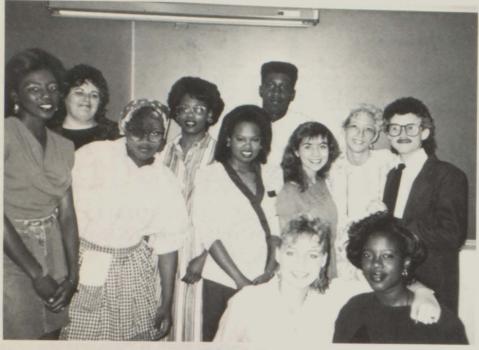

# VAN VLECK I.S.D. 50 YEARS YOUNG

The year 1989 represents the 50th anniversary of Van Vleck being an independent school district. In this issue of "The Leopard" we are presenting a few pictures of teachers and students of back then. The years being 1941 through 1950. These persons I am proud to say, still live here in our school district.

Van Vleck schools have always held strong ideals and traditions. Over the past 50 years, they have changed to grow with the times yet have still remained in tact along with high standards of achievement. In the last 50 years the foundation for growth was laid by these "pioneers." The students who are pictured through these pages are our future of tomorrow and hope to carry on.

What we have held so dear. The Yearbook staff would like to say "Happy Anniversary Van Vleck I.S.D."