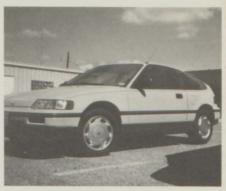

T

O D A

STUDENT LIFE! Basically it is what the teens of Van Vleck High like to do for fun. In the past students went to drive-in movies and hung out at places like Cain's Drive-in. Things really have not changed, students today still find hot spots in which to hang out. These spots change occasionally from places like El Maton, to the K.C. Hall, to Stanley's parking lot, and of course now to the local Jack-In-The-Box. As long as students have a way to get around, they will be happy just cruising like they did in the 50's, 60's, and so on. We have taken a few surveys of favorites; such as, most popular wheels and favorite hangouts of today's students and have presented them here in pictures.