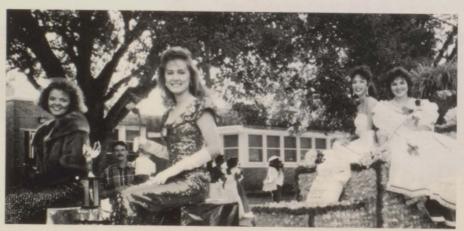

## RICE FESTIVAL AND PARADE

This year girls represented Van Vleck High School and their sponsors from the area. They all competed in the Rice Queens contest held the Lions Club. Joni Jones received the honor of 1st runner-up and April Berry was among the top ten.

You all did a nice job and represented Van Vleck well.

Dana Barosh April Berry Lynette Bertrand Julie Malone Jennifer Winter Joni Jones Samantha Faurie

Julie Malone, Lynette Bertrand

April Berry and Dana Barosh, ready and waiting.

If we are real quiet, Coach Wilson might not see us. Jennifer Winter, Joni Jones, Julie Malone, Lynette Bertrand