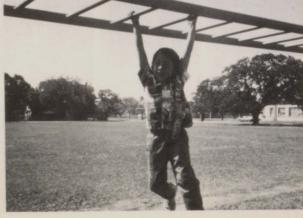

T

O D A

STUDENT LIFE! Basically it is what the teens of Van Vleck High like to do for fun. In the past students went to drive-in movies and hung out at places like Cain's Drive-in. Things really have not changed, students today still find hot spots in which to hang out. These spots change occasionally from places like El Maton, to the K.C. Hall, to Stanley's parking lot, and of course now to the local Jack-In-The-Box. As long as students have a way to get around, they will be happy just cruising like they did in the 50's, 60's, and so on. We have taken a few surveys of favorites; such as, most popular wheels and favorite hangouts of today's students and have presented them here in pictures.