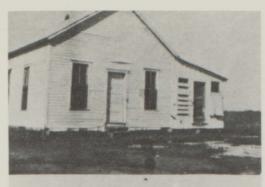

## VAN VLECK'S SCHOOL BUILDING IS COMPLETED

New Structure, Erected This Summer Has Modern Equipment

The little community of Van Vleck, with a population of only a hundred or so, now boasts of one of the most modern school buildings in South Texas.

On March 12, 1983, a bond issue of \$35,000, was voted 70 to 20 to finance the construction of the one-story brick "scholar haven."

The reason given for pushing through plans for a new building was voiced by Mrs. T. L. Rugeley, secretary of the Van Vleck Independent School District.

"As someone recently said, even the church without a school couldn't hold up very well," Mrs. Rugeley pointed out.

After W.P.A. agreed to furnish a grant of \$28,830.00, work was started on the construction of the building on November 22, 1938. It was completed just a few days ago — on June 20, to be exact.

## VAN VLECK SCHOOL BUILDINGS

The First Building

Our Present Building

Intermediate — 1989

Elementary — 1989

Junior High — 1989

High School — 1989

F