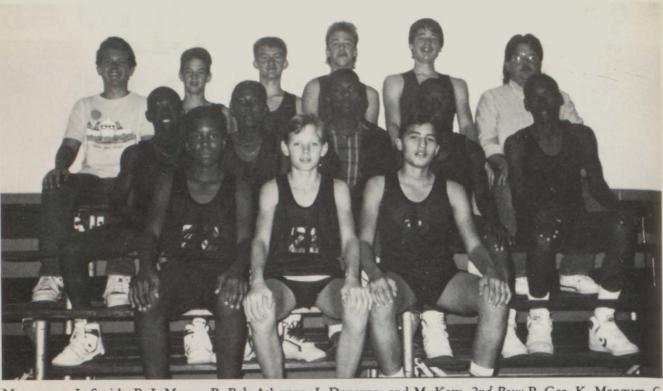

# LEOPARD FOOTBALL

Bottom Row: Coach Durham, Mike Miller, Robert Louvier, David Abbott, Patrick Ross, Phil Holt, Billy Moore, Shane Campbell, Joe Ros, Coach Mitchell. 2nd Row: Coach Law, Dorland Fields, William Blackmon, Robert Abbott, Corey Wyche, Don Brown, Ray Weldon, Roosevelt Fletcher, Ron Guffey, Robert Williams, Coach Jett. Top Row: Coach Pugh, Ricky Cauley, Ron Brown, Korey Kinney, Bryan Soward, Tony Hayes, Les Bolton, Shane Lindsey, Dale Trevino, Karie Stull. Water Girls: Paula Gunn, Denise Carroll