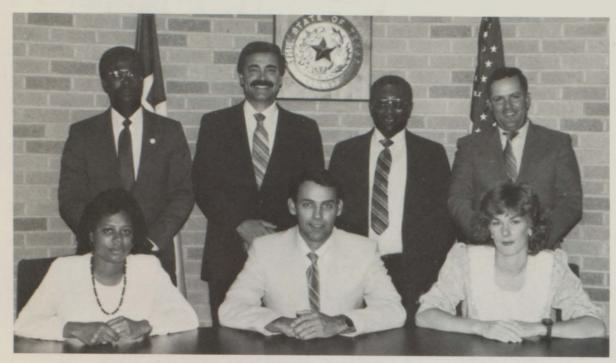

STUDENT

Diane Woodard — Secretary, Glen Weldon — President, Rhonda Sanders — Vice President Travis Roberson, Ben Garza, Tom Ward, Ronnie Woolsey

1988-1989 SCHOOL BOARD Standing: Ben Garza, Tom Ward, Ronnie Woolsey, Diane Woodard. Sitting: Rhonda Sanders, Glen Weldon, Tony Kucera.