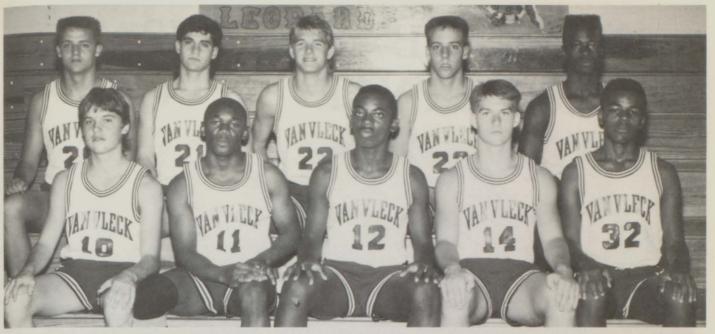

# J.V. FOOTBALL

Bottom Row: Manager, Keith Avants; Gary Henderson, Corey Williams, Jackie Roberson, Daniel Runnels, Jason Findley, Tito Harkless, Brandon Burnett, Russel Stuart, DeAdrian Randel, Roy Davidson. 2nd Row: Warrick Franklin, John Brinkley, Sean Haggith, Robert Hilborn, Richard Ashton, Robert Truitt, Norbert Wilson, Robert Rowlins, Dallas Brinkley, Michael Walker. 3rd Row: Roy Kirkpatrick, Gilbert Ramirez, David Gibbens, Kevin Osina, Bradley Atherton, Oric Woodard, Michael Walls, Michael Dickerson, Kyle Kelly, Rodney Ashton, Torey Bree. Top Row: Henry Cornfield, Gordon Hubbard, Eddie Grice, Michael Hopkins, Tyron Smith, Bryan Scott, Fredrick Austin, Raymond Carroll, Tony Weldon.