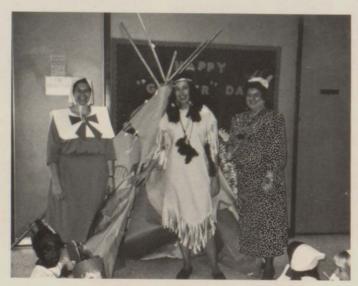

Deborah Ashcraft Pre-Kindergarten



Janice Ashton Grade 2



Ann Bledsoe Aide



Remedial Reading



Mollie Gaeckler Kindergarten



Wanda Hawkins Grade 1



Myra Hubbard Grade 1



Lucia Hyde Early Childhood

FA



Janet Isbell Kindergarten



Susan Jett Grade 1



Helen Kassler Kindergarten



Penny Lincoln P.E.



Peggy Marr Resource



Julie Massey Grade 2



Jean MeLeod Music



WINNIE O'CONNELL Grade 2



SHELBY ROBERSON Grade 1



SYLVIA RODRIGUEZ Aide



CHERRY SCHUMACHER P.E.



CYNDY STANLEY Kindergarten



LAVERNN WILLIAMS Grade 2



GIRTHA WOODARD Grade 1

#### TEACHERS OF YESTERYEAR



MARGARET BLAIR



**EDNA LOU BROWN** 



CARRIE RUDD



MAE WERLLA

#### AT THE ELEMENTARY





Tom Turkey — Center of attention



Pilgrims enjoy a hearty feast of fruit and popcorn.





Even the Indians showed up!





## SECOND GRADE













Jodi Anthony Syrus Austin Amber Boies Brooke Bolton Audra Bree Jonas Brinkley













Clemis Brown Ruby Brown Amanda Calk Phillip Carpenter Sonya Cortez Derisha Davidson













Shawna Doyal Walker Ellis Walteshia Ellis Sumer Ezel Charlotte Falks Castina Fenglio















Priscilla Fernandez Shondrick Freemon Rachael Frick **Jody Gaeckler** Eddie Galvan Leslie Gassen













Anthony George Justin George Vernon George Adam Germany Tiffany Gernand Killi Glenn















Matthew Hackworth Trey Hahn Logan Hamilton Crystal Harris Vincent Hernandez Veronica Hill











Amy Hodges Allison James Elonza James Jeremiah Jammer Christopher Jones Taylor Jones

## SECOND GRADE

Casey Kile Jacsen King Stephany Kin