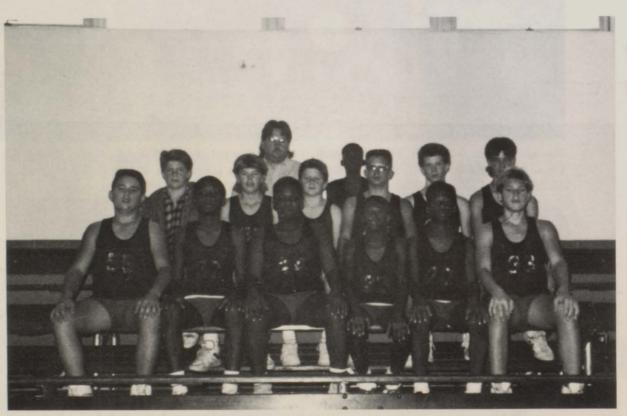

# LEOPARD

Standing: Coach Law, K. Osina, R. Weldon, B. Soward, T. Casey, T. Weldon, K. Kelly, B. Atherton. Kneeling: M. Martinez, N. Wilson, D. Randle, J. Ros, W. Franklin, M. Dickerson, J. O'Bryan — Manager.