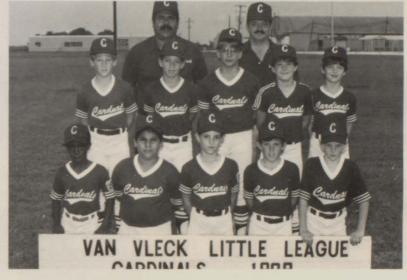

mas Love Jennifer Montero Wendy Plunkett







Natalie Redd Daniel Sanders Michael Sellers







Fallyn Sidney Zachary Simons Wayland Stubblefield







Gabriel Torres Robert Williams Tabitha Yarborough





Stephanie Bidales Wendy Tweedle

## A HARD DAY AT THE O.K. CORRAL ELEMENTARY STYLE





First there were the enduring barrel races.



Next were the races but you really have to watch your horse or he could get out of hand.

THEN IT'S BACK TO THE OLD GRIND STONE





L

L

## SENIOR COWBOYS JUNIOR COWBOYS





## **CHEERLEADERS**





## **COWBOYS IN ACTION**









#### VAN VLECK LITTLE LEAGUE "1988"



VAN VLECK LITTLE LEAGUE ROYALS 1988

#### A's



**ROYALS** 



**RANGERS** 



**CUBS** 



**PIRATES** 

**BLUE JAYS** 

#### MORE V.V. LITTLE LEAGUE





#### **DODGERS**







#### **BRAVES**

**CARDINALS** 



**PANTHERS** 

## 4-H



Sugar Valley 4-H Club Float in '88 Rice Festival



Corie Lucas, Trey Lucas, Rodney Hicks — Rosette winners at the Rice Dish Round-up.



Sugar Valley 4-H



Jessica Graham, Kathy Brown, Stephanie Brown
— Making Christmas ornaments for the Richmond
State School.



Kim Skelley — T-shirt Workshop



Sharla McMullen and "Pretty Boy"



Abelia Moreno, Jenny Snead — Career Day at A&M.



Jessica Graham, Stephen Weathers, Skeeter Rucker 1st Place Jr. Team Tidehaven Horse Judging Contest.



Christy Flowers



Joanna Graham & "Friend"

Jessica Graham and "Vanilla"

## 4-H



James Poole & Lamb



Joanna Graham — Basic Horse Clinic



Jessica Graham — Basic Horse Clinic



Justin Graham — Basic Horse Clinic



Patrick Bramble - Angleto