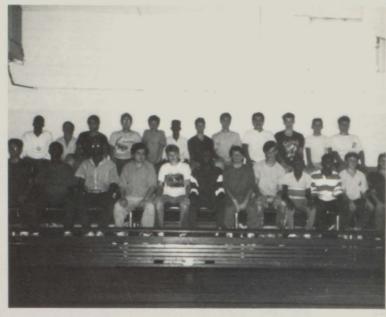

# LEOPARD FOOTBALL

Bottom Row: Coach Durham, Mike Miller, Robert Louvier, David Abbott, Patrick Ross, Phil Holt, Billy Moore, Shane Campbell, Joe Ros, Coach Mitchell. 2nd Row: Coach Law, Dorland Fields, William Blackmon, Robert Abbott, Corey Wyche, Don Brown, Ray Weldon, Roosevelt Fletcher, Ron Guffey, Robert Williams, Coach Jett. Top Row: Coach Pugh, Ricky Cauley, Ron Brown, Korey Kinney, Bryan Soward, Tony Hayes, Les Bolton, Shane Lindsey, Dale Trevino, Karie Stull. Water Girls: Paula Gunn, Denise Carroll