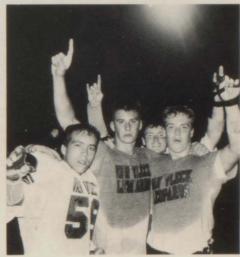

WEETHEART



Mr. Sean Parks and Ms. Margery Breaux

# STATE QUALIFIERS



Robert Bates, Julie Malone, Lisa Johnson, Jennifer Chapa





L-E-O-P-A-R-D-S-!!!



70

# MORE BAND SHOTS

# LEOPARD TWIRLERS





'89 Julie Malone, April Berry, Head and Jennifer Winter





Lynette Bertrand Student Director





We are ready to go on the field, Mr. Weeks!









# LEOPARD FOOTBALL NEWS

GREAT HOUSTON SELECTION Corey Wyche

# ALL-MATAGORDA COUNTY SELECTION

Corey Wyche Karrie Stull Bryan Soward Andrew Shelby

### ALL-DISTRICT DEFENSE 1st Bryan Soward

ALL-DISTRICT 2nd Ron Brown Karrie Stull

### ALL-DISTRICT OFFENSE 1st Corey Wyche Andrew Shelby

ALL-DISTRICT 2nd William Blackmon Ron Guffey Karrie Stull Robert Abbott

### CONGRATULATIONS!!



Freshman in the house.



Hands out to the Leopards.



Raise your hands if you're sure!



One glorious moment!



Thinking of a plan.

|              | Us         | Them                   |
|--------------|------------|------------------------|
| Needville    | 33         | 21                     |
| Hitchcock    | 19         | 27                     |
| Rice         |            | cancelled by Hurricane |
| Brazos       | 41         | 3                      |
| Stafford     | 6          | 26                     |
| Danbury      | 41         | 6                      |
| East Bernard | 27         | 33                     |
| Ganado       | 55         | 0                      |
| Boling       | 13         | 21                     |
| Tidehaven    | 20         | 13                     |
|              | SCORFROARD |                        |