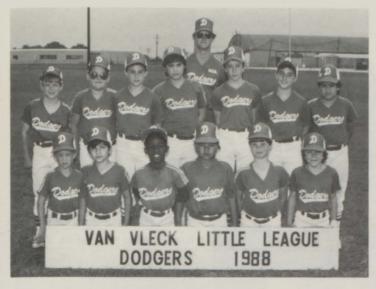

ristopher Henry







Thomas Love Jennifer Montero Wendy Plunkett







Natalie Redd Daniel Sanders Michael Sellers







Fallyn Sidney Zachary Simons Wayland Stubblefield







Gabriel Torres Robert Williams Tabitha Yarborough





Stephanie Bidales Wendy Tweedle

## A HARD DAY AT THE O.K. CORRAL ELEMENTARY STYLE





First there were the enduring barrel races.



Next were the races but you really have to watch your horse or he could get out of hand.

THEN IT'S BACK TO THE OLD GRIND STONE





L

L

## SENIOR COWBOYS JUNIOR COWBOYS





## **CHEERLEADERS**





## **COWBOYS IN ACTION**









#### VAN VLECK LITTLE LEAGUE "1988"



VAN VLECK LITTLE LEAGUE ROYALS 1988

#### A's



**ROYALS** 



**RANGERS** 



**CUBS** 



**PIRATES** 

**BLUE JAYS** 

#### MORE V.V. LITTLE LEAGUE





#### **DODGERS**







#### **BRAVES**

**CARDINALS** 



**PANTHERS** 

## 4-H



Sugar Valley 4-H Club Float in '88 Rice Festival



Corie Lucas, Trey Lucas, Rodney Hicks — Rosette winners at the Rice Dish Round-up.



Sugar Valley 4-H



Jessica Graham, Kathy Brown, Stephanie Brown
— Making Christmas ornaments for the Richmond
State School.



Kim Skelley — T-shirt Workshop



Sharla McMullen and "Pretty Boy"



Abelia Moreno, Jenny Snead — Career Day at A&M.



Jessica Graham, Stephen Weathers, Skeeter Rucker 1st Place Jr. Team Tidehaven Horse Judging Contest.



Christy Flowers



Joanna Graham & "Friend"

Jessica Graham and "Vanilla"

## 4-H



James Poole & Lamb



Joanna Graham — Basic Horse Clinic



Jessica Graham — Basic Horse Clinic



Justin Graham — Basic Horse Clinic