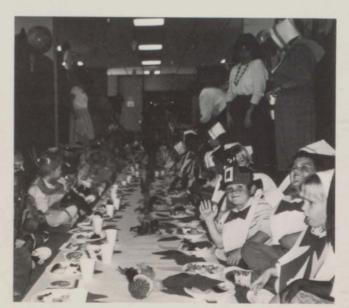

2





Deborah Ashcraft Pre-Kindergarten



Janice Ashton Grade 2



Ann Bledsoe Aide



Remedial Reading



Mollie Gaeckler Kindergarten



Wanda Hawkins Grade 1



Myra Hubbard Grade 1



Lucia Hyde Early Childhood

FA



Janet Isbell Kindergarten



Susan Jett Grade 1



Helen Kassler Kindergarten



Penny Lincoln P.E.



Peggy Marr Resource



Julie Massey Grade 2



Jean MeLeod Music



WINNIE O'CONNELL Grade 2



SHELBY ROBERSON Grade 1



SYLVIA RODRIGUEZ Aide



CHERRY SCHUMACHER P.E.



CYNDY STANLEY Kindergarten



LAVERNN WILLIAMS Grade 2



GIRTHA WOODARD Grade 1

#### TEACHERS OF YESTERYEAR



MARGARET BLAIR



**EDNA LOU BROWN** 



CARRIE RUDD



MAE WERLLA

#### AT THE ELEMENTARY





Tom Turkey — Center of attention



Pilgrims enjoy a hearty feast of fruit and popcorn.





Even the Indians showed up!





## SECOND GRADE













Jodi Anthony Syrus Austin Amber Boies Brooke Bolton Audra Bree Jonas Brinkley













Clemis Brown Ruby Brown Amanda Calk Phillip Carpenter Sonya Cortez Derisha Davidson













Shawna Doyal Walker Ellis Walteshia Ellis Sumer Ezel Charlotte Falks Castina Fenglio















Priscilla Fernandez Shondrick Freemon Rachael Frick **Jody Gaeckler** Eddie Galvan Leslie Gassen













Anthony George Justin George Vernon George Adam Germany Tiffany Gernand Killi Glenn















Matthew Hackworth Trey Hahn Logan Hamilton Crystal Harris Vincent Hernandez Veronica Hill











Amy Hodges Allison James Elonza James Jeremiah Jammer Christopher Jones Taylor Jones

## SECOND GRADE

Casey Kile Jacsen King Stephany K