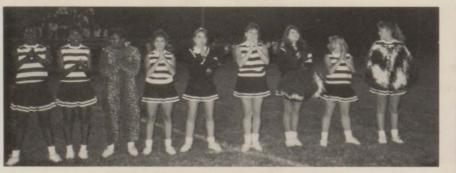

## HOMECOMING

Princesses — Nicole Welfel, Abelia Moreno, Carmen Garza, Joni Jones, April Berry, Kim Brown, Katina Brown, Patsie Petteway

Patsie Petteway and Warrick Franklin

Shonte Williams and William Blackmon

April Berry and Shane Lindsey

1987 Queen crowns Joni Jones 1988 Homecoming Queen

New queen gets a hug from escort.

Firecracker
Firecracker
Boom Boom Boom
Boys got the muscles
Coaches got the brains
Girls got the sexy legs
and we win the game!