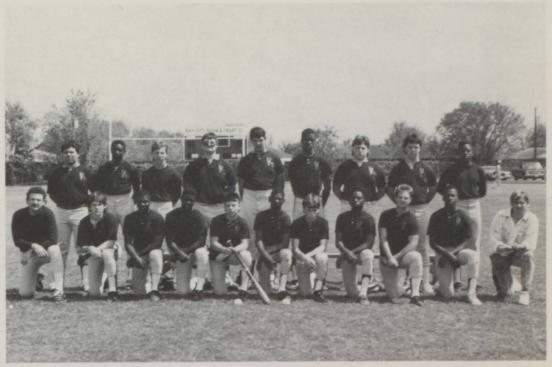

# JV BASEBALL

Standing: R. Hilborn, T. Bree, R. Truitt, G. Hubbard, M. Hopkins, B. Scott, H. Cornfield, D. Gibbens, C. Williams. Kneeling: Coach Wilson, K. Avants, M. Walker, O. Woodard, J. Nunley, S. Penka, B. Burnett, W. Urban, D. Runnells, P. Holt — Manager.

# SCOREBOARD - J.V.

|      |    |            | Them | Us |
|------|----|------------|------|----|
| far. | 14 | Palacios   | 3    | 22 |
| pril | 4  | Industrial | 6    | 14 |
|      | 7  | Palacios   | 1    | 23 |
|      | 11 | Stafford   | 3    | 22 |
|      | 18 | Stafford   | 10   | 19 |