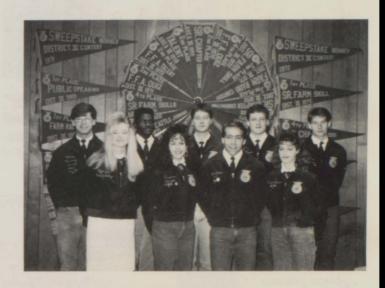

#### PUBLIC SPEAKING

1st Place District Fifth Area

Chris O'Rear

**FARM RADIO** 

Dana Barosh Paula Gunn Tony Weldon

The National Emblem is made up of five symbols, each of which has a unique significance. The cross section of an ear of corn, which forms the outline of the emblem represents common agricultural interests since corn is native to America and is grown in every state. The rising corn, signifies progress and the new day that will dawn when all farmers are educated and have learned to cooperate. The plow is the symbol of labor and till age of the soil. The eagle, signifies the national scope of the organization. The own, is the symbol of knowledge and wisdom. Within the FFA emblem are the letters "FFA" and the words "vocational agriculture signifying the integral relationship of the educational program."