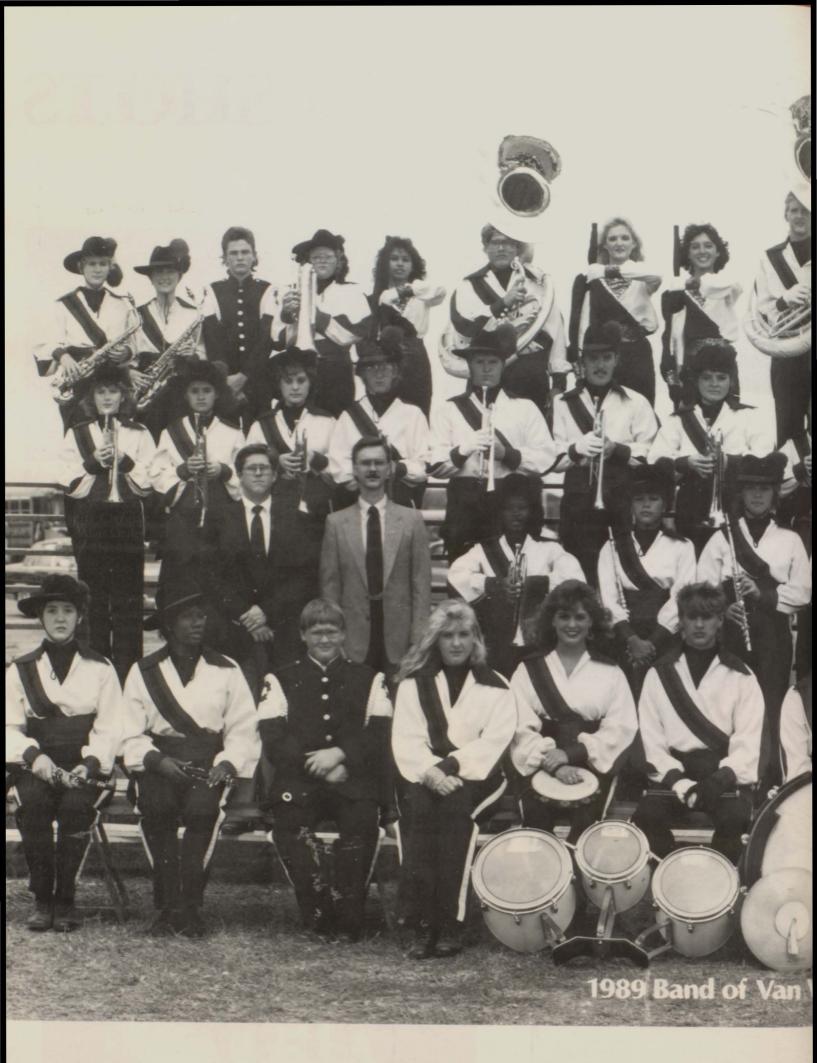

on, K. Brown, D. Fields, A. Moreno, T. Austin, K. Krobot. Kneeling: K. Mangum, T. Mangham, A. Findley, C. Flowers.



Abelia Moreno



Cheva Mangum



Kim Brown





Tracy Austin



Sarah "Dodie" Fields



Christy Flowers



Korrie Krobot





# LEOPARD BAND

### **BAND OFFICERS**



Robert Bates, Pres., Joni Jones, V. Pres., Maria Barela, 2nd V. Pres., Abelia Moreno, Sec., Lynette Bertrand, Treas., Cyndi Benavides, Librarian

## BAND BEAU & SWEETHEART



Mr. Sean Parks and Ms. Margery Breaux

# STATE QUALIFIERS



Robert Bates, Julie Malone, Lisa Johnson, Jennifer Chapa





L-E-O-P-A-R-D-S-!!!



70

# MORE BAND SHOTS

# LEOPARD TWIRLERS





'89 Julie Malone, April Berry, Head and Jennifer Winter





Lynette Bertrand Student Director





We are ready to go on the field, Mr. Weeks!









# LEOPARD FOOTBALL NEWS

GREAT HOUSTON SELECTION Corey Wyche

# ALL-MATAGORDA COUNTY SELECTION

Corey Wyche Karrie Stull Bryan Soward Andrew Shelby

### ALL-DISTRICT DEFENSE 1st Bryan Soward

ALL-DISTRICT 2nd Ron Brown Karrie Stull

### ALL-DISTRICT OFFENSE 1st Corey Wyche Andrew Shelby

ALL-DISTRICT 2nd William Blackmon Ron Guffey Karrie Stull Robert Abbott

### CONGRATULATIONS!!



Freshman in the house.



Hands out to the Leopards.



Raise your hands if you're sure!



One glorious moment!



Thinking of a plan.

|              | Us         | Them                   |
|--------------|------------|------------------------|
| Needville    | 33         | 21                     |
| Hitchcock    | 19         | 27                     |
| Rice         |            | cancelled by Hurrica