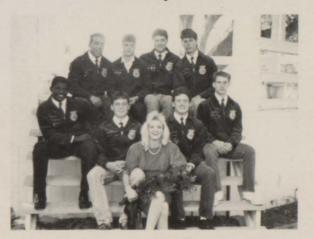

STUDENT

Diane Woodard — Secretary, Glen Weldon — President, Rhonda Sanders — Vice President Travis Roberson, Ben Garza, Tom Ward, Ronnie Woolsey

1988-1989 SCHOOL BOARD Standing: Ben Garza, Tom Ward, Ronnie Woolsey, Diane Woodard. Sitting: Rhonda Sanders, Glen Weldon, Tony Kucera.

Outgoing Board Member, Tony Kucera enjoying refreshments.

County Judge, Burt O'Connell swearing in new members.

Swearing in Travis Roberson, Ben Garza, Glen Weldon, Tom Ward