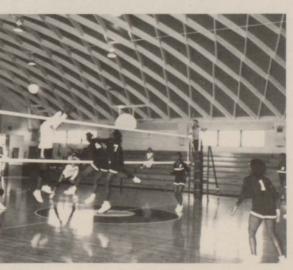

Gibbens, Donald Wells, Winston Anderson, Ray Hanna, Jimmy Bates, Irvin Krobot. Bottom: Coach Hale, Frank O'Connell, Howard Clements, James Hanna, Eugene Bump, Marvin Joyce, Lang Parma, Odell Brown.

# GI R LS

VO L L E

Y

B

A

L

# **VARSITY**



Front Row: Sherrena Law, June Bernard, Katina Brown, Kerchever Mangum, Tracy Austin. Back Row: Jana Hayden, Shana Jackson, Heather Springfield, Twila Frierson, Sarah Fields, Kim Brown, Nicole Griffith, Coach Durham.

# JUNIOR VARSITY



Front Row: Cassandra Thomas, Shante Williams. Second Row: Christin Staszesky, Lawanda Wyche, Nicole Wefel. Third Row: Jana Hayden, Tracy Stubblefield, Heather Springfield, Mary Griggs, Coach Durham.



Whose turn is it?



Whose ball is it?

# **SCOREBOARD**





What's so interesting?



Up, up, up, and away!



Double Trouble!!!

# ACTION

# PHOTOS

# GIRLS

# BASK ET $\bar{\mathbf{B}}$ A L

# **VARSITY**



1st Row: Tracy Stubblefield, Sarah Fields, Tracy Austin, Cassandra Thomas, Nicole Griffith. 2nd Row: Coaches: Jan and David Durham, Shana Jackson, Kerchever Mangum, Managers: Kim Brown, Jana Hayden. 3rd Row: Sherrena Law.

# JUNIOR VARSITY



1st Row: Shante Williams, Twila Frierson, Katina Brown, Cathy Austin. 2nd Row: Jana Hayden, Heather Springfield, LaWanda Wyche, June Bernard, Nicole Welfel, Christin Stazsky, Mary Griggs, Kim Brown. 3rd Row: Jan and David Durham.

# LADY LEPS SCOREBOARD

| 1/22      |                 |
|-----------|-----------------|
| 1/22      |                 |
| 1/20      |                 |
| 1/29      |                 |
| 216       |                 |
| 2/6