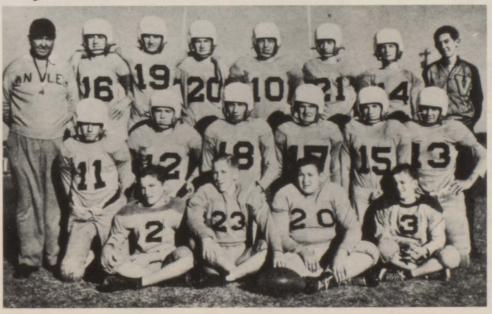

# **1948 STYLE**

Top: Alvin Rose, Billy R. Norman, Leslie Dacke, Sammy Holloway. Middle: Richard Gibbens, Donald Wells, Winston Anderson, Ray Hanna, Jimmy Bates, Irvin Krobot. Bottom: Coach Hale, Frank O'Connell, Howard Clements, James Hanna, Eugene Bump, Marvin Joyce, Lang Parma, Odell Brown.