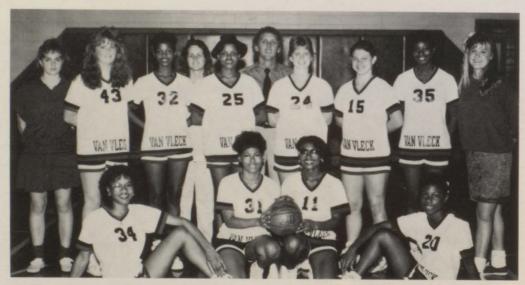

# BASK ET $\bar{\mathbf{B}}$ A L

# **VARSITY**

1st Row: Tracy Stubblefield, Sarah Fields, Tracy Austin, Cassandra Thomas, Nicole Griffith. 2nd Row: Coaches: Jan and David Durham, Shana Jackson, Kerchever Mangum, Managers: Kim Brown, Jana Hayden. 3rd Row: Sherrena Law.

# JUNIOR VARSITY

1st Row: Shante Williams, Twila Frierson, Katina Brown, Cathy Austin. 2nd Row: Jana Hayden, Heather Springfield, LaWanda Wyche, June Bernard, Nicole Welfel, Christin Stazsky, Mary Griggs, Kim Brown. 3rd Row: Jan and David Durham.

Quit standing there! Shoot the ball!!!

Where did it go?

The coach was really counting on this one!

I hope my luck holds out.

This year the Lady Leps had a good year along with a good time. There was a minute number of senior girls on the team and this may be their final time to play basketball. At this time we would like to recognize the senior girls! Kerchever Mangum and Shana Jackson