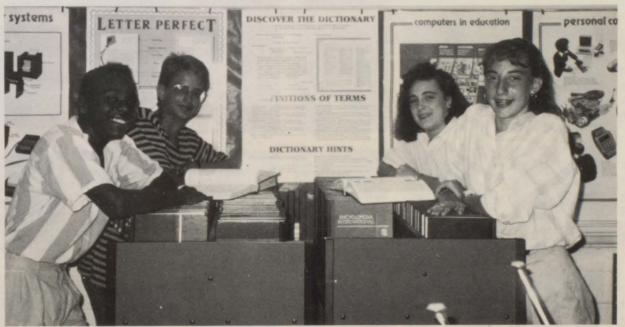

T

O D A

STUDENT LIFE! Basically it is what the teens of Van Vleck High like to do for fun. In the past students went to drive-in movies and hung out at places like Cain's Drive-in. Things really have not changed, students today still find hot spots in which to hang out. These spots change occasionally from places like El Maton, to the K.C. Hall, to Stanley's parking lot, and of course now to the local Jack-In-The-Box. As long as students have a way to get around, they will be happy just cruising like they did in the 50's, 60's, and so on. We have taken a few surveys of favorites; such as, most popular wheels and favorite hangouts of today's students and have presented them here in pictures.