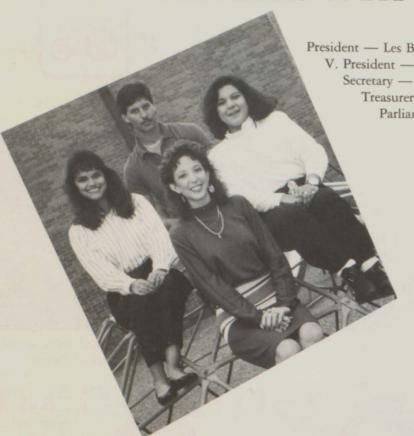

# **OFFICERS & FAVORITES**

SENIORS

President — Les Bolton V. President - Maria Barela Secretary — Joni Jones Treasurer — Lorena Garza Parliamentarian — Julie Malone