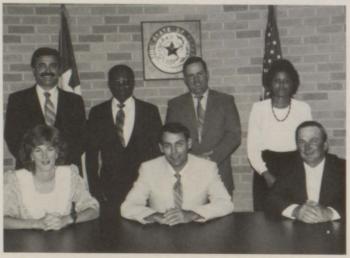

STUDENT

Diane Woodard — Secretary, Glen Weldon — President, Rhonda Sanders — Vice President Travis Roberson, Ben Garza, Tom Ward, Ronnie Woolsey

1988-1989 SCHOOL BOARD Standing: Ben Garza, Tom Ward, Ronnie Woolsey, Diane Woodard. Sitting: Rhonda Sanders, Glen Weldon, Tony Kucera.

Outgoing Board Member, Tony Kucera enjoying refreshments.

County Judge, Burt O'Connell swearing in new members.

Swearing in Travis Roberson, Ben Garza, Glen Weldon, Tom Ward