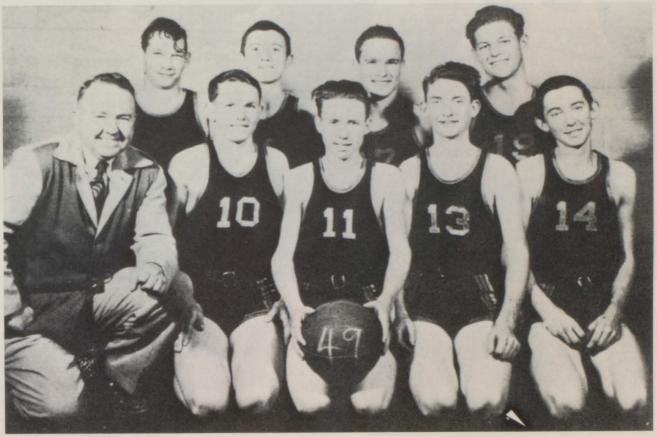

# SPORTS OF DAYS GONE BY!!! 1944 STYLE

FOOTBAL

Standing: W. A. Brown (Dr.), Frank Richardson, Charles Stephens, Paul Harvey, Garland Richardson, Earnest C. Sewell, Clarence Drozd, Eugene Baker, E. Rudd (Coach). Sitting: Oliver Woolsey, Victor Gates, Milton Gates, James Callaway, Olin Head, Herbert O'Connell, Bill Krobot, Victor Foytik, Sydney Bates, Rodney Matthews, Ray O'Connell (Not Pictured).