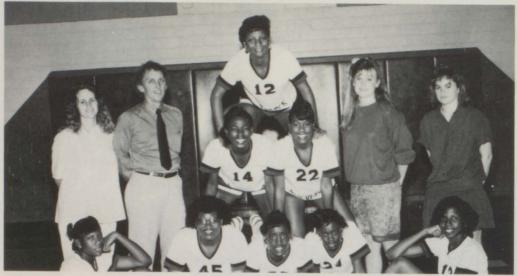

# GI R LS

VO L L E

Y

B

A

L

# **VARSITY**

Front Row: Sherrena Law, June Bernard, Katina Brown, Kerchever Mangum, Tracy Austin. Back Row: Jana Hayden, Shana Jackson, Heather Springfield, Twila Frierson, Sarah Fields, Kim Brown, Nicole Griffith, Coach Durham.