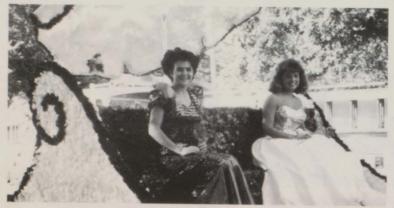

## RICE FESTIVAL AND PARADE

This year girls represented Van Vleck High School and their sponsors from the area. They all competed in the Rice Queens contest held the Lions Club. Joni Jones received the honor of 1st runner-up and April Berry was among the top ten.

You all did a nice job and represented Van Vleck well.

Dana Barosh April Berry Lynette Bertrand Julie Malone Jennifer Winter Joni Jones Samantha Faurie

Julie Malone, Lynette Bertrand

April Berry and Dana Barosh, ready and waiting.