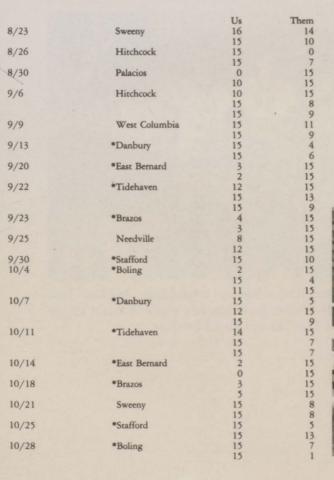

# LADY LEPS SCOREBOARD

| 1/22      |                 |
|-----------|-----------------|
| 1/22      |                 |
| 1/20      |                 |
| 1/29      |                 |
| 216       |                 |
| 2/6       |                 |
| 12/13     |                 |
| 41 40     |                 |
| 12/16     |                 |
|           |                 |
| 1/3       |                 |
| 11        |                 |
| 1/6       |                 |
| 1110      |                 |
| 1/10      |                 |
| 1/13      |                 |
|           |                 |
| 1/17      |                 |
|           |                 |
| 1/20      |                 |
|           |                 |
| 1/24      |                 |
|           |                 |
| 1/27      |                 |
| 1/31      |                 |
|           |                 |
| 2/3       |                 |
|           |                 |
| 2/7       |                 |
|           |                 |
| 2/10      |                 |
| denotes . | district game.  |
| CICHOLES  | MIDELLE MULLION |

| Rice Consolidated West Columbia Hitchcock *Brazos *Danbury *East Bernard *Stafford *Tidehaven *Ganado |
|-------------------------------------------------------------------------------------------------------|
| *Boling                                                                                               |
| *Brazos<br>*Danbury                                                                                   |
| *East Bernard *Stafford *Tidehaven *Ganado *Boling                                                    |

| Us | Then                             |
|----|----------------------------------|
|    |                                  |
| 35 | 52                               |
| 28 | 2                                |
| 51 | 40                               |
| 28 | 59                               |
| 35 | 4                                |
| 38 | 6                                |
| 67 | 3                                |
| 38 | 59<br>4<br>6<br>3<br>3<br>5<br>4 |
| 41 | 5                                |
| 21 | 4                                |
| 29 | 3                                |
| 46 | 4                                |
| 27 | 5                                |
| 48 | 2                                |
| 46 | 4 4                              |
| 40 |                                  |
| 40 | 6                                |
|    |                                  |