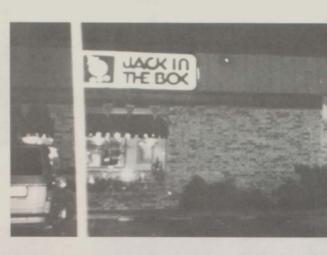

T

O D A

STUDENT LIFE! Basically it is what the teens of Van Vleck High like to do for fun. In the past students went to drive-in movies and hung out at places like Cain's Drive-in. Things really have not changed, students today still find hot spots in which to hang out. These spots change occasionally from places like El Maton, to the K.C. Hall, to Stanley's parking lot, and of course now to the local Jack-In-The-Box. As long as students have a way to get around, they will be happy just cruising like they did in the 50's, 60's, and so on. We have taken a few surveys of favorites; such as, most popular wheels and favorite hangouts of today's students and have presented them here in pictures.