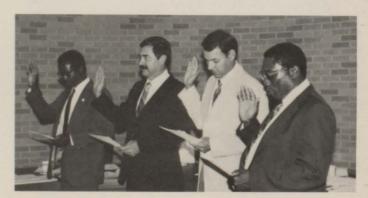

STUDENT

Diane Woodard — Secretary, Glen Weldon — President, Rhonda Sanders — Vice President Travis Roberson, Ben Garza, Tom Ward, Ronnie Woolsey

1988-1989 SCHOOL BOARD Standing: Ben Garza, Tom Ward, Ronnie Woolsey, Diane Woodard. Sitting: Rhonda Sanders, Glen Weldon, Tony Kucera.

Outgoing Board Member, Tony Kucera enjoying refreshments.

County Judge, Burt O'Connell swearing in new members.

Swearing in Travis Roberson, Ben Garza, Glen Weldon, Tom Ward