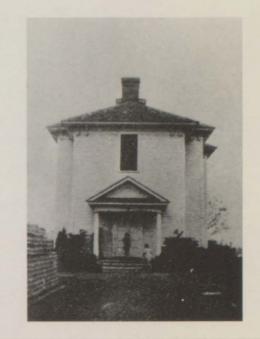

## VAN VLECK'S SCHOOL BUILDING IS COMPLETED

New Structure, Erected This Summer Has Modern Equipment

The little community of Van Vleck, with a population of only a hundred or so, now boasts of one of the most modern school buildings in South Texas.

On March 12, 1983, a bond issue of \$35,000, was voted 70 to 20 to finance the construction of the one-story brick "scholar haven."

The reason given for pushing through plans for a new building was voiced by Mrs. T. L. Rugeley, secretary of the Van Vleck Independent School District.

"As someone recently said, even the church without a school couldn't hold up very well," Mrs. Rugeley pointed out.

After W.P.A. agreed to furnish a grant of \$28,830.00, work was started on the construction of the building on November 22, 1938. It was completed just a few days ago — on June 20, to be exact.

The building itself is an ingenious, modern architecture achievement. One cannot realize the practicibility or its sheer beauty until it is inspected.

## VAN VLECK SCHOOL BUILDINGS

The First Building

Our Present Building

Intermediate — 1989

Elementary — 1989

Junior High — 1989

High School — 1989

F