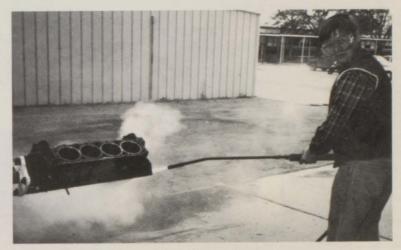

Classroom instruction is an important part of learning.

Robert Williams — showing proper use of a table saw.

Chris O'Rear — demonstrating use of a sander.

Billy Normand — Steamcleaning a motor.

David Abbott — Overhauling a tractor.