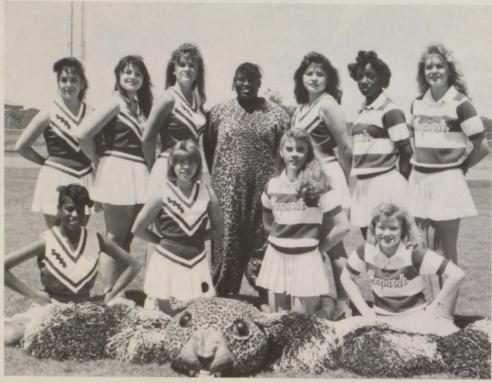

STUDENT

Diane Woodard — Secretary, Glen Weldon — President, Rhonda Sanders — Vice President Travis Roberson, Ben Garza, Tom Ward, Ronnie Woolsey

1988-1989 SCHOOL BOARD Standing: Ben Garza, Tom Ward, Ronnie Woolsey, Diane Woodard. Sitting: Rhonda Sanders, Glen Weldon, Tony Kucera.