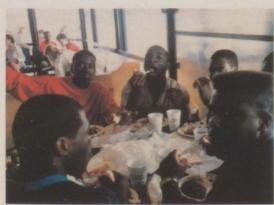

T

O D A

STUDENT LIFE! Basically it is what the teens of Van Vleck High like to do for fun. In the past students went to drive-in movies and hung out at places like Cain's Drive-in. Things really have not changed, students today still find hot spots in which to hang out. These spots change occasionally from places like El Maton, to the K.C. Hall, to Stanley's parking lot, and of course now to the local Jack-In-The-Box. As long as students have a way to get around, they will be happy just cruising like they did in the 50's, 60's, and so on. We have taken a few surveys of favorites; such as, most popular wheels and favorite hangouts of today's students and have presented them here in pictures.