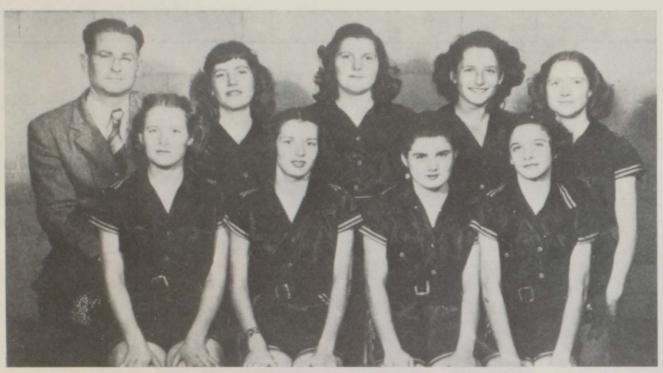

# BASKETBALL 1949 STYLE

Top: Coach E. Rudd, Gladys Rose, Joyce Dacke, Marie Bell, Willie Bell Hubbard. Bottom: Agnes Hanna, Dorothy Robinson, Ruth Cline, Mae Bell.

# BASKETBALL 1949 STYLE

Top: Winston Anderson, Frank Garry O'Connell, Ray Hanna, Eugene Bump. Bottom: Coach O. R. Hale, Irvin Krobot, Richard Gibbens, Marvin Joyce, Odell Brown.

We of the 1989 Van Vleck Annual Staff hope you enjoyed reminiscing of days gone by. We really had a good time putting these sports pages together. We used what we could find in the yearbooks of the 1940's.