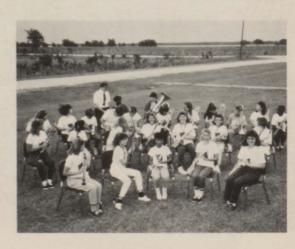

# SPORTS OF DAYS GONE BY!!! 1944 STYLE

FOOTBAL

Standing: W. A. Brown (Dr.), Frank Richardson, Charles Stephens, Paul Harvey, Garland Richardson, Earnest C. Sewell, Clarence Drozd, Eugene Baker, E. Rudd (Coach). Sitting: Oliver Woolsey, Victor Gates, Milton Gates, James Callaway, Olin Head, Herbert O'Connell, Bill Krobot, Victor Foytik, Sydney Bates, Rodney Matthews, Ray O'Connell (Not Pictured).

# Scoreboard

1945 District

|            | US | THEN |
|------------|----|------|
| Markham    | 14 | 14   |
| Vanderbilt | 19 | 52   |
| LaWard     | 36 | 7    |
| Garwood    | 62 | 32   |
| Blessing   | 1  | 0    |
| Crescent   | 21 | 36   |
| Louise     | 19 | 36   |
|            |    |      |