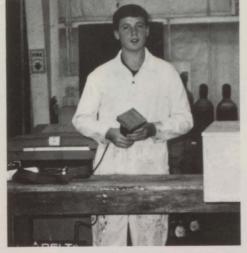

Classroom instruction is an important part of learning.

Robert Williams — showing proper use of a table saw.

Chris O'Rear — demonstrating use of a sander.

Billy Normand — Steamcleaning a motor.

David Abbott — Overhauling a tractor.