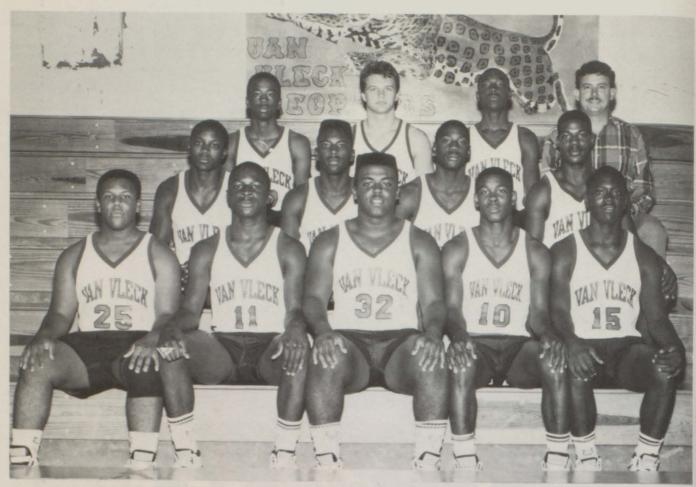

# LEOPARD FOOTBALL

Bottom Row: Coach Durham, Mike Miller, Robert Louvier, David Abbott, Patrick Ross, Phil Holt, Billy Moore, Shane Campbell, Joe Ros, Coach Mitchell. 2nd Row: Coach Law, Dorland Fields, William Blackmon, Robert Abbott, Corey Wyche, Don Brown, Ray Weldon, Roosevelt Fletcher, Ron Guffey, Robert Williams, Coach Jett. Top Row: Coach Pugh, Ricky Cauley, Ron Brown, Korey Kinney, Bryan Soward, Tony Hayes, Les Bolton, Shane Lindsey, Dale Trevino, Karie Stull. Water Girls: Paula Gunn, Denise Carroll