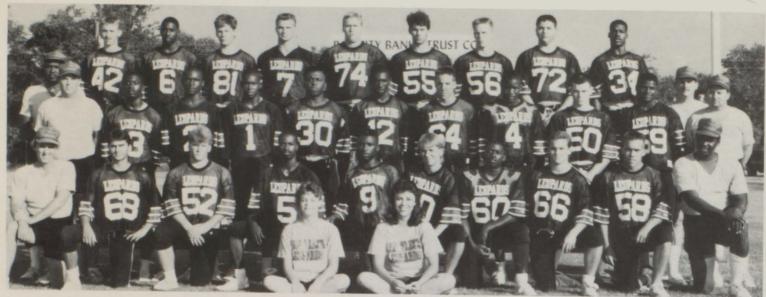

# LEOPARD FOOTBALL

Bottom Row: Coach Durham, Mike Miller, Robert Louvier, David Abbott, Patrick Ross, Phil Holt, Billy Moore, Shane Campbell, Joe Ros, Coach Mitchell. 2nd Row: Coach Law, Dorland Fields, William Blackmon, Robert Abbott, Corey Wyche, Don Brown, Ray Weldon, Roosevelt Fletcher, Ron Guffey, Robert Williams, Coach Jett. Top Row: Coach Pugh, Ricky Cauley, Ron Brown, Korey Kinney, Bryan Soward, Tony Hayes, Les Bolton, Shane Lindsey, Dale Trevino, Karie Stull. Water Girls: Paula Gunn, Denise Carroll