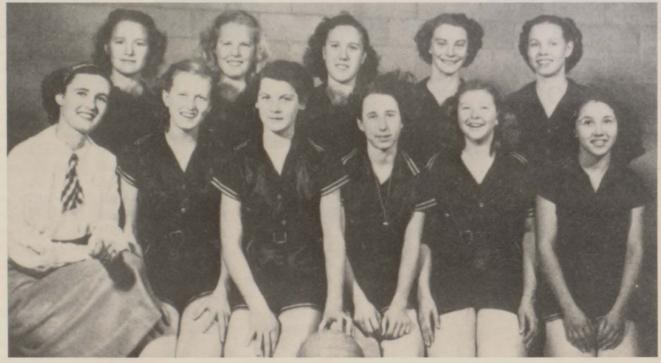

# VOLLEYBALL

Top: Agnes Hanna, Tece Stevens, Marlene Gibbens, Grace Ashcraft, Phyllis Johnson. Bottom: Ms. Ruth Leissner (Coach), Dorothy Krobot, Fostine Harvey, Ann Gibbens, Jeannette Matthews, Lillie Garcia.