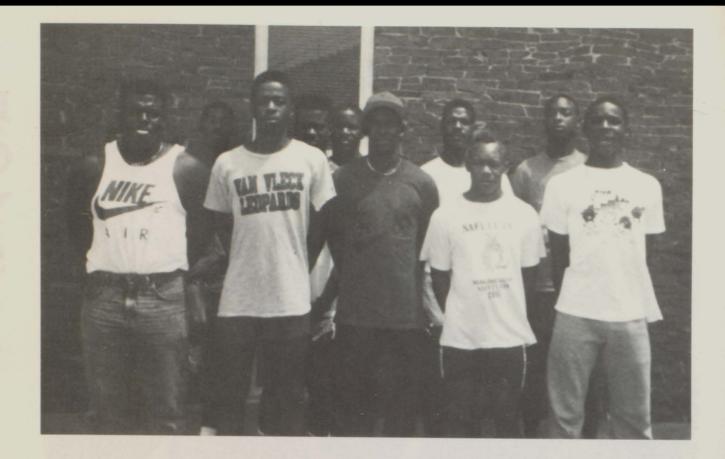

# LEOPARD FOOTBALL

Bottom Row: Coach Durham, Mike Miller, Robert Louvier, David Abbott, Patrick Ross, Phil Holt, Billy Moore, Shane Campbell, Joe Ros, Coach Mitchell. 2nd Row: Coach Law, Dorland Fields, William Blackmon, Robert Abbott, Corey Wyche, Don Brown, Ray Weldon, Roosevelt Fletcher, Ron Guffey, Robert Williams, Coach Jett. Top Row: Coach Pugh, Ricky Cauley, Ron Brown, Korey Kinney, Bryan Soward, Tony Hayes, Les Bolton, Shane Lindsey, Dale Trevino, Karie Stull. Water Girls: Paula Gunn, Denise Carroll