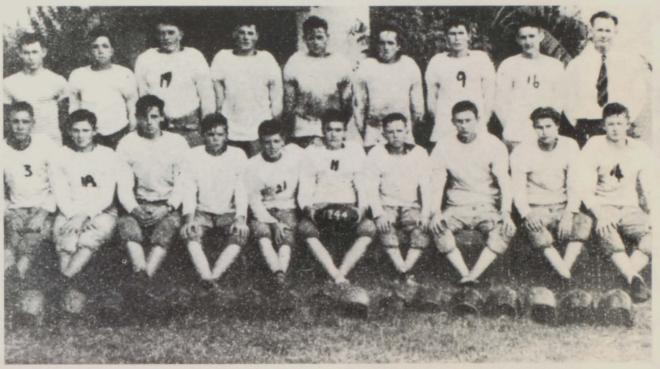

# SPORTS OF DAYS GONE BY!!! 1944 STYLE

FOOTBAL

Standing: W. A. Brown (Dr.), Frank Richardson, Charles Stephens, Paul Harvey, Garland Richardson, Earnest C. Sewell, Clarence Drozd, Eugene Baker, E. Rudd (Coach). Sitting: Oliver Woolsey, Victor Gates, Milton Gates, James Callaway, Olin Head, Herbert O'Connell, Bill Krobot, Victor Foytik, Sydney Bates, Rodney Matthews, Ray O'Connell (Not Pictured).