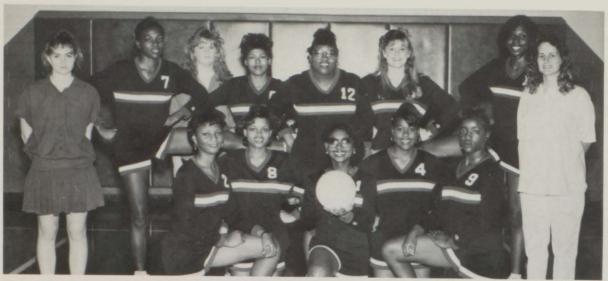

# VOLLEYBALL

Top: Agnes Hanna, Tece Stevens, Marlene Gibbens, Grace Ashcraft, Phyllis Johnson. Bottom: Ms. Ruth Leissner (Coach), Dorothy Krobot, Fostine Harvey, Ann Gibbens, Jeannette Matthews, Lillie Garcia.