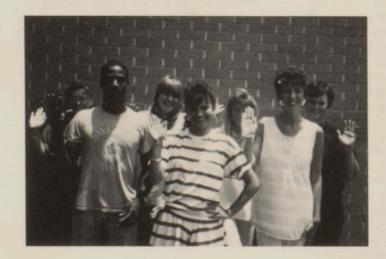

T

O D A

STUDENT LIFE! Basically it is what the teens of Van Vleck High like to do for fun. In the past students went to drive-in movies and hung out at places like Cain's Drive-in. Things really have not changed, students today still find hot spots in which to hang out. These spots change occasionally from places like El Maton, to the K.C. Hall, to Stanley's parking lot, and of course now to the local Jack-In-The-Box. As long as students have a way to get around, they will be happy just cruising like they did in the 50's, 60's, and so on. We have taken a few surveys of favorites; such as, most popular wheels and favorite hangouts of today's students and have presented them here in pictures.