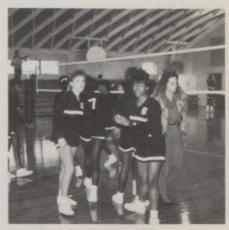

# GI R LS

VO L L E

Y

B

A

L

# **VARSITY**

Front Row: Sherrena Law, June Bernard, Katina Brown, Kerchever Mangum, Tracy Austin. Back Row: Jana Hayden, Shana Jackson, Heather Springfield, Twila Frierson, Sarah Fields, Kim Brown, Nicole Griffith, Coach Durham.