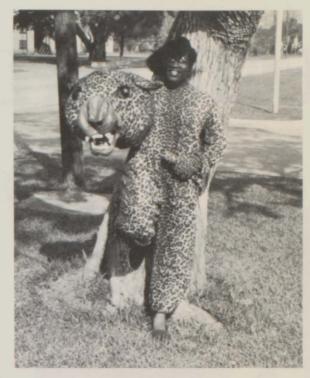

# VAN VLECK I.S.D. 50 YEARS YOUNG

The year 1989 represents the 50th anniversary of Van Vleck being an independent school district. In this issue of "The Leopard" we are presenting a few pictures of teachers and students of back then. The years being 1941 through 1950. These persons I am proud to say, still live here in our school district.