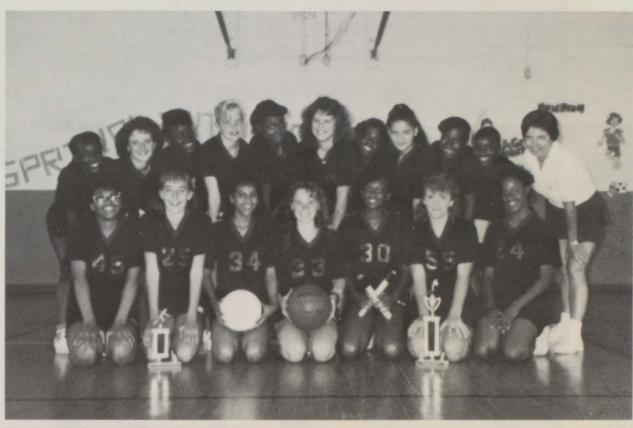

# GI R LS

VO L L E

Y

B

A

L

# **VARSITY**

Front Row: Sherrena Law, June Bernard, Katina Brown, Kerchever Mangum, Tracy Austin. Back Row: Jana Hayden, Shana Jackson, Heather Springfield, Twila Frierson, Sarah Fields, Kim Brown, Nicole Griffith, Coach Durham.