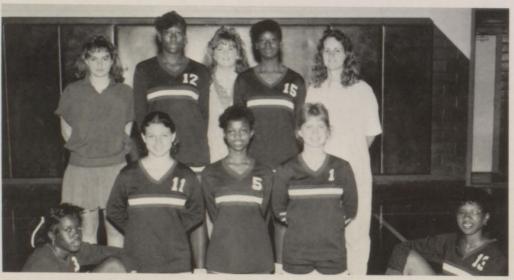

# GI R LS

VO L L E

Y

B

A

L

# **VARSITY**

Front Row: Sherrena Law, June Bernard, Katina Brown, Kerchever Mangum, Tracy Austin. Back Row: Jana Hayden, Shana Jackson, Heather Springfield, Twila Frierson, Sarah Fields, Kim Brown, Nicole Griffith, Coach Durham.