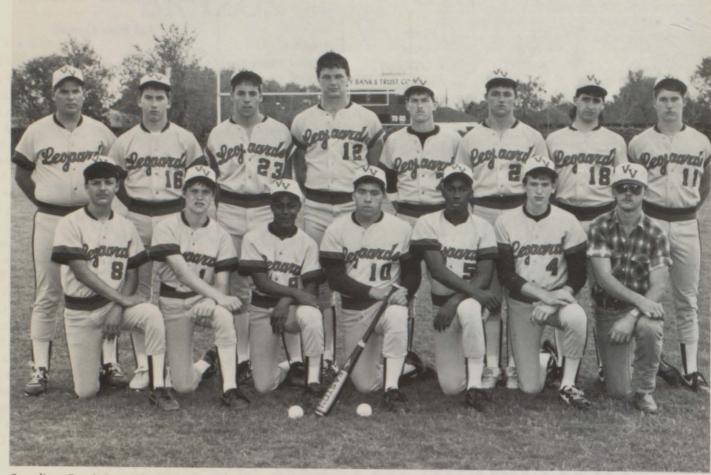

# LEOPARD

Standing: Coach Law, K. Osina, R. Weldon, B. Soward, T. Casey, T. Weldon, K. Kelly, B. Atherton. Kneeling: M. Martinez, N. Wilson, D. Randle, J. Ros, W. Franklin, M. Dickerson, J. O'Bryan — Manager.

# B A S E B A L

1989 ALL DISTRICT BASEBALL

| First Team       |            |
|------------------|------------|
| Bryan Soward     | First Base |
| Troy Casey       | Utility    |
|                  |            |
| Second Team      |            |
|                  |            |
| Bradley Atherton | Catcher    |
| Joe Ros          | Outfielder |
| Warrick Franklin | Outfielder |