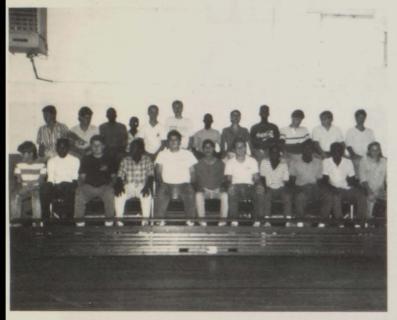

# STEPPING BA

The pictures shown on the next two pages were found in yearbooks from 1941-1950. These people still live in the Van Vleck Independent School District.

Grace Ashcraft Anderson

Clyde Ashcraft

# CK IN TIME

Lillie Rose Phillips Keith

Irvin Krobot

William Krobot

Rodney Matthews

Agnes Hanna Merrith

Allan O'Connell

Ray O'Connell