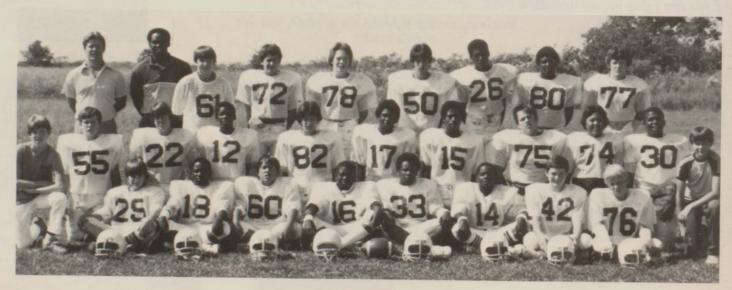

# SPORTS OF DAYS GONE BY!!! 1944 STYLE

FOOTBAL

Standing: W. A. Brown (Dr.), Frank Richardson, Charles Stephens, Paul Harvey, Garland Richardson, Earnest C. Sewell, Clarence Drozd, Eugene Baker, E. Rudd (Coach). Sitting: Oliver Woolsey, Victor Gates, Milton Gates, James Callaway, Olin Head, Herbert O'Connell, Bill Krobot, Victor Foytik, Sydney Bates, Rodney Matthews, Ray O'Connell (Not Pictured).