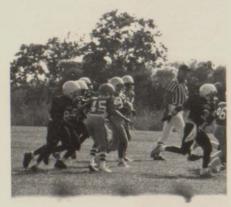

# LEOPARD FOOTBALL

Bottom Row: Coach Durham, Mike Miller, Robert Louvier, David Abbott, Patrick Ross, Phil Holt, Billy Moore, Shane Campbell, Joe Ros, Coach Mitchell. 2nd Row: Coach Law, Dorland Fields, William Blackmon, Robert Abbott, Corey Wyche, Don Brown, Ray Weldon, Roosevelt Fletcher, Ron Guffey, Robert Williams, Coach Jett. Top Row: Coach Pugh, Ricky Cauley, Ron Brown, Korey Kinney, Bryan Soward, Tony Hayes, Les Bolton, Shane Lindsey, Dale Trevino, Karie Stull. Water Girls: Paula Gunn, Denise Carroll