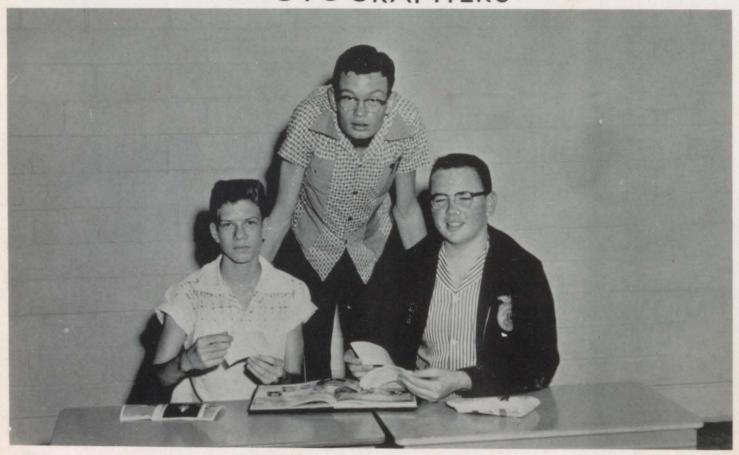

Good-But-Knife, Anyone?

### FOOTBALL - BARBECUE BANQUET





### SENIOR PLAY

THE PERFECT IDIOT



Why so serious?



Officer, call a Cop!



The cast





#### FUTURE HOMEMAKERS OF AMERICA





Advisor, Mrs. Catherine King, Pres. Priss Gibson, Vice-Pres. Melba Hargett, Sec. Martha Hanna, Treas. Joyce Smith, Rep. Liz Calloway, Hist. Gloria Garcia, Parl. Yvonne Gasch, Song Leader Sharon Hall, Chapter Mothers, Mrs. H. L. Finster, Mrs. George Hall.

#### FUTURE FARMERS OF AMERICA





Advisor, Mr. Hayden Ellisor, Pres. Donal Moon, Vice-Pres. Ricky Mallard, Sec. Robert Horton, Treas. John Barnard, Rep. Larry Weldon, Sent. Loyd Hendershot

#### ANNUAL STAFF



Shelby Wooley, Charlotte Boyd, Melba Hargett, Shirley Tallas, Cynthia Hanna, Burton Lee Bates, Stella Dancer

### PHOTOGRAPHERS



Richard Horton, Layne Hoppe, Jerry Farr

### LEOPARD'S LOG STAFF



SEATED: Cynthia Hanna, Lizabeth Calloway, Priscilla Gibson, Yvonne Gasch, Joyce Smith STANDING: Ray Horton, Bob Kilpatrick, Bobby Callaway

#### KOOL KAT STAFF



Dorothy Keith, Mrs. Gray, Zana Hanna, Lynda Patterson, Sue Hamilton



BAND DIRECTOR Mr. Robert Curtis



DRUM MAJOR Shirley Tallas



CONCERT BAND

# MARCHING BAND



**TWIRLERS** 



FRONT: Phyllis Hanna, Shirley Tallas, Mary Elizabeth Ashcraft BACK: Carolyn Finister, Carole Calloway, Barbara Showers

# GLEE CLUB



PEP SQUAD







CHEERLEADERS
Joyce Smith, Liz Calloway, Nancy Hanna

# THE LEOPARDS OF 1956







Richard Allen End



Lee Roy Bates Guard



Clyde Bickham Back



Eugene Burt Guard



George Colbert Tackle



Robert Horton End



David Hudnall