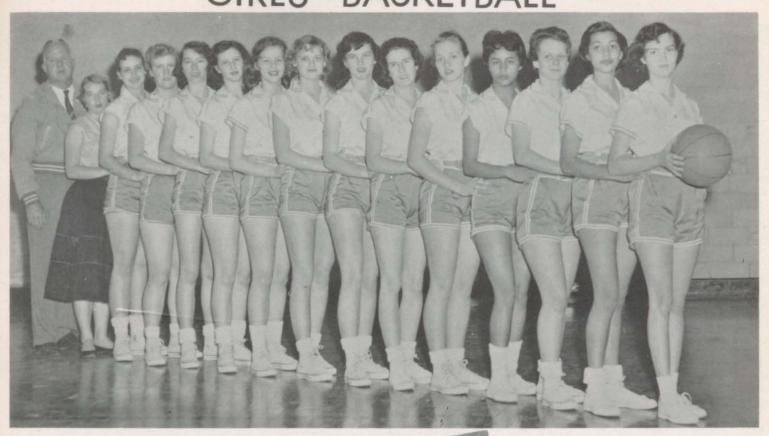

AD







CHEERLEADERS
Joyce Smith, Liz Calloway, Nancy Hanna

# THE LEOPARDS OF 1956







Richard Allen End



Lee Roy Bates Guard



Clyde Bickham Back



Eugene Burt Guard



George Colbert Tackle



Robert Horton End



David Hudnall Guard



Paul Jacobs Guard



Melvin Joice End



Edwin Miller End



Billy Massey Center







Michael Pruett Guard

Herby Rainey Tackle

Marvin Rogers Tackle

Larry Weldon Tackle



Vernon Werlla Guard



David Savage Manager



Richard Sheppard Manager



Coach Troy Monk



Heince Thomas Manager



Coach Eddie Jecmenek

# BASKETBALL



Front: Hendershot, Joice, Massey, Moon, Hoppe, Matthews, Barber, Horton, Bickham. Back: Thomas, Pruett, Mallard, Allen, Barnard, Callaway, Kilpatrick, Coach Jecmenek.





# SOFTBALL



# TRACK



# GIRLS' BASKETBALL





# GIRLS' VOLLEYBALL



GIRLS' SOFTBALL



# JR. HIGH CHEERLEADERS



Glenda Falks, Zana Hanna, Ouida Calloway, Doyleen Coston

# VAN VLECK KITTENS



# JR. HIGH BASKETBALL



JR. HIGH SOFTBALL



# JR. HIGH GIRLS' BASKETBALL



JR. HIGH TRACK TEAM



# JR. HIGH GIRLS' VOLLEYBALL



JR. HIGH GIRLS' SOFTBALL







Spanish Club



Mirror, Mirror on the wall...



Down they come



The Smallest Player



What a Jump!



Work or Play?



Dishwasher



Musical typewriters



Monks



Dist. Co-Champs trophy



Winners



M-m-mmmm Good



Ding Dong School



Determined



Two points?



Look out!



Gentlemen



Tournament trophies



Pile up



Did he or did he not?



A happy couple



Sweetheart-Zana Hanna



All-Stars





Tournament Champs







Trophies and Mascot





Congratulations