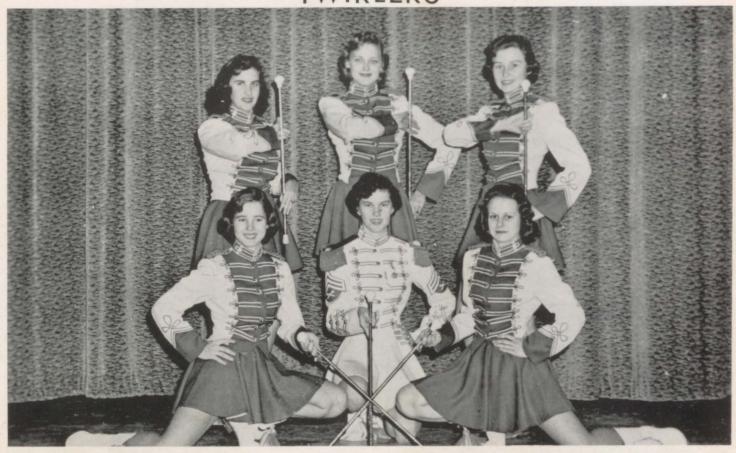

# MARCHING BAND

**TWIRLERS** 

FRONT: Phyllis Hanna, Shirley Tallas, Mary Elizabeth Ashcraft BACK: Carolyn Finister, Carole Calloway, Barbara Showers