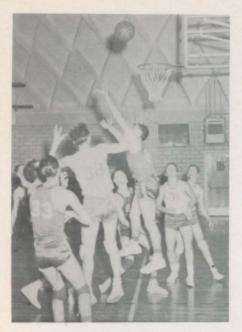

# BASKETBALL

Front: Hendershot, Joice, Massey, Moon, Hoppe, Matthews, Barber, Horton, Bickham. Back: Thomas, Pruett, Mallard, Allen, Barnard, Callaway, Kilpatrick, Coach Jecmenek.