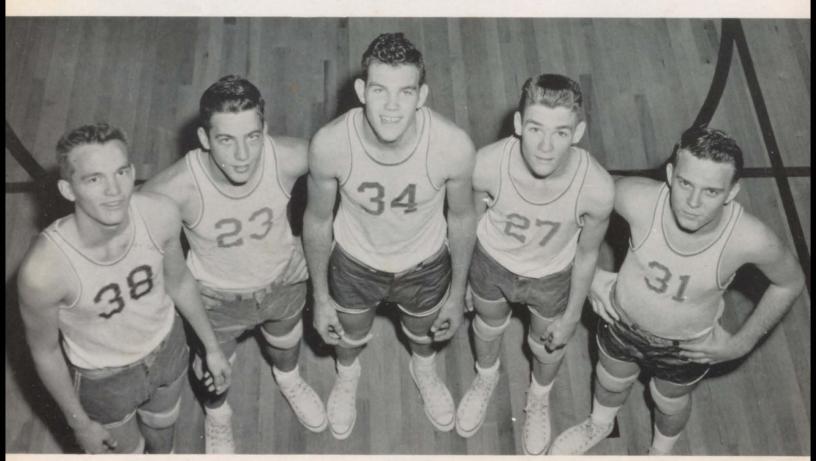

# BASKETBALL

Front: Hendershot, Joice, Massey, Moon, Hoppe, Matthews, Barber, Horton, Bickham. Back: Thomas, Pruett, Mallard, Allen, Barnard, Callaway, Kilpatrick, Coach Jecmenek.