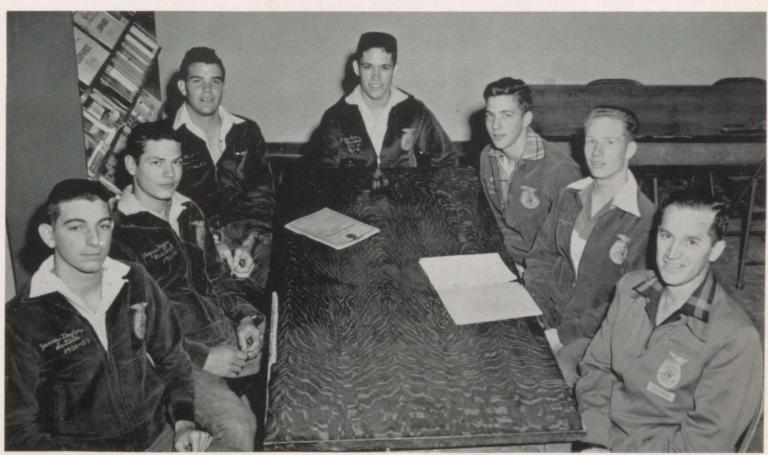

#### FUTURE FARMERS OF AMERICA

Advisor, Mr. Hayden Ellisor, Pres. Donal Moon, Vice-Pres. Ricky Mallard, Sec. Robert Horton, Treas. John Barnard, Rep. Larry Weldon, Sent. Loyd Hendershot