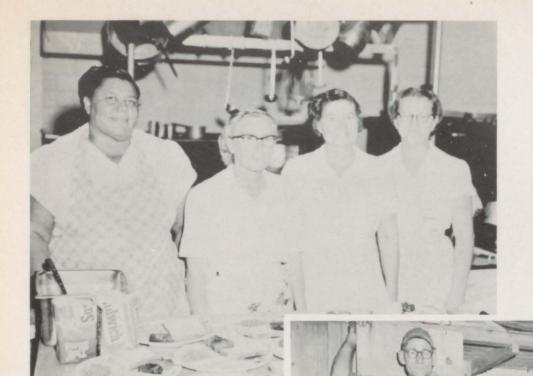

#### LUNCHROOM

Orelia Ellis, Mary Ashcraft, Bertha Norman, Lola Callaway

### CUSTODIANS

Bill Klahn, "Doc" O'Connell