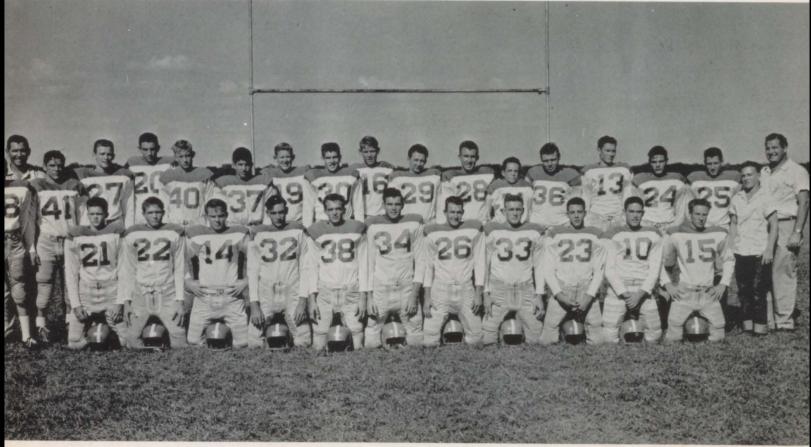

# THE LEOPARDS OF 1956

Richard Allen End

Lee Roy Bates Guard

Clyde Bickham Back

Eugene Burt Guard

George Colbert Tackle

Robert Horton End

David Hudnall Guard

Paul Jacobs Guard

Melvin Joice End

Edwin Miller End

Billy Massey Center

Michael Pruett Guard

Herby Rainey Tackle

Marvin Rogers Tackle

Larry Weldon Tackle

Vernon Werlla Guard

David Savage Manager

Richard Sheppard Manager

Coach Troy Monk

Heince Thomas Manager

Coach Eddie Jecmenek