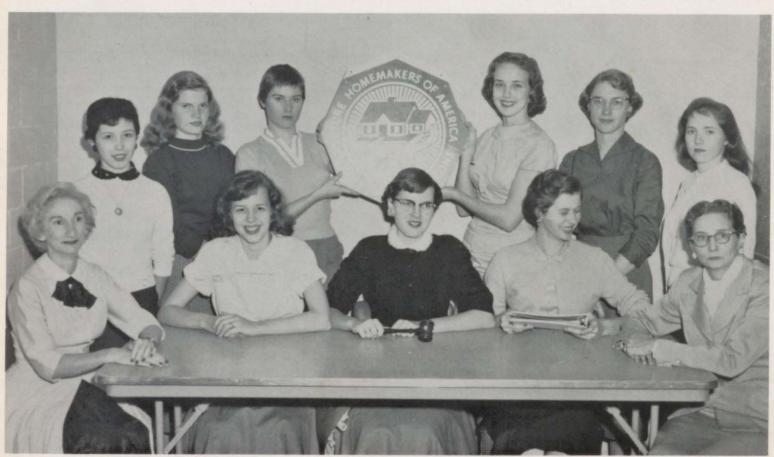

#### FUTURE HOMEMAKERS OF AMERICA

Advisor, Mrs. Catherine King, Pres. Priss Gibson, Vice-Pres. Melba Hargett, Sec. Martha Hanna, Treas. Joyce Smith, Rep. Liz Calloway, Hist. Gloria Garcia, Parl. Yvonne Gasch, Song Leader Sharon Hall, Chapter Mothers, Mrs. H. L. Finster, Mrs. George Hall.