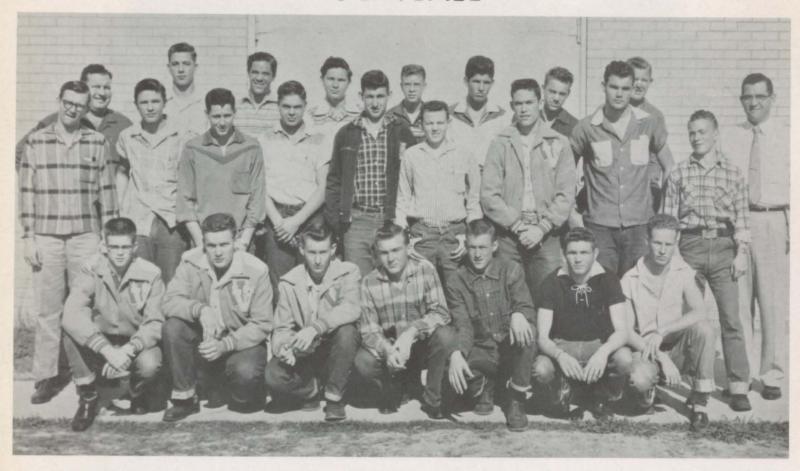

# THE LEOPARDS OF 1956

Richard Allen End

Lee Roy Bates Guard

Clyde Bickham Back

Eugene Burt Guard

George Colbert Tackle

Robert Horton End

David Hudnall Guard

Paul Jacobs Guard

Melvin Joice End

Edwin Miller End

Billy Massey Center

Michael Pruett Guard

Herby Rainey Tackle

Marvin Rogers Tackle

Larry Weldon Tackle

Vernon Werlla Guard

David Savage Manager

Richard Sheppard Manager

Coach Troy Monk

Heince Thomas Manager

Coach Eddie Jecmenek