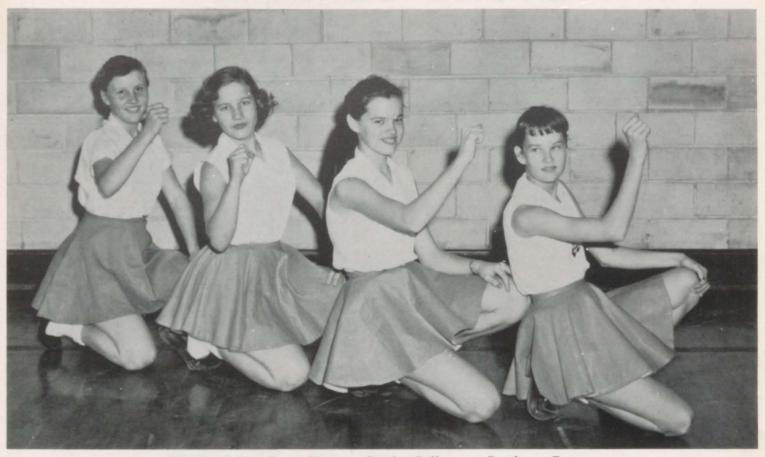

OPARDS OF 1956







Richard Allen End



Lee Roy Bates Guard



Clyde Bickham Back



Eugene Burt Guard



George Colbert Tackle



Robert Horton End



David Hudnall Guard



Paul Jacobs Guard



Melvin Joice End



Edwin Miller End



Billy Massey Center







Michael Pruett Guard

Herby Rainey Tackle

Marvin Rogers Tackle

Larry Weldon Tackle



Vernon Werlla Guard



David Savage Manager



Richard Sheppard Manager



Coach Troy Monk



Heince Thomas Manager



Coach Eddie Jecmenek

# BASKETBALL



Front: Hendershot, Joice, Massey, Moon, Hoppe, Matthews, Barber, Horton, Bickham. Back: Thomas, Pruett, Mallard, Allen, Barnard, Callaway, Kilpatrick, Coach Jecmenek.





# SOFTBALL



# TRACK



# GIRLS' BASKETBALL





# GIRLS' VOLLEYBALL



GIRLS' SOFTBALL



# JR. HIGH CHEERLEADERS



Glenda Falks, Zana Hanna, Ouida Calloway, Doyleen Coston

# VAN VLECK KITTENS



# JR. HIGH BASKETBALL



JR. HIGH SOFTBALL



# JR. HIGH GIRLS' BASKETBALL



JR. HIGH TRACK TEAM



# JR. HIGH GIRLS' VOLLEYBALL



JR. HIGH GIRLS' SOFTBALL







Spanish Club



Mirror, Mirror on the wall...



Down they come



The Smallest Player



What a Jump!



Work or Play?



Dishwasher



Musical typewriters



Monks



Dist. Co-Champs trophy



Winners



M-m-mmmm Good



Ding Dong School



Determined



Two points?



Look out!



Gentlemen



Tournament trophies



Pile up



Did he or did he not?



A happy couple



Sweetheart-Zana Hanna



All-Stars





Tournament Champs







Trophies and Mascot





Congratulations

and

Best Wishes

to

Class of 1957

# THE FIRST NATIONAL BANK OF BAY