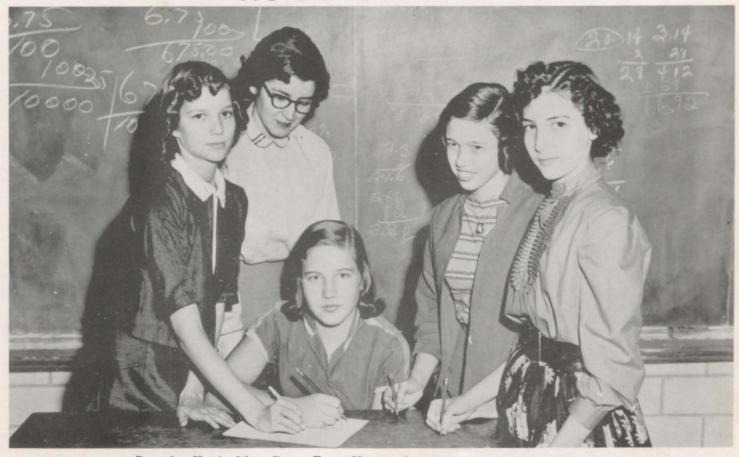

#### KOOL KAT STAFF

Dorothy Keith, Mrs. Gray, Zana Hanna, Lynda Patterson, Sue Hamilton

BAND DIRECTOR Mr. Robert Curtis

DRUM MAJOR Shirley Tallas

CONCERT BAND