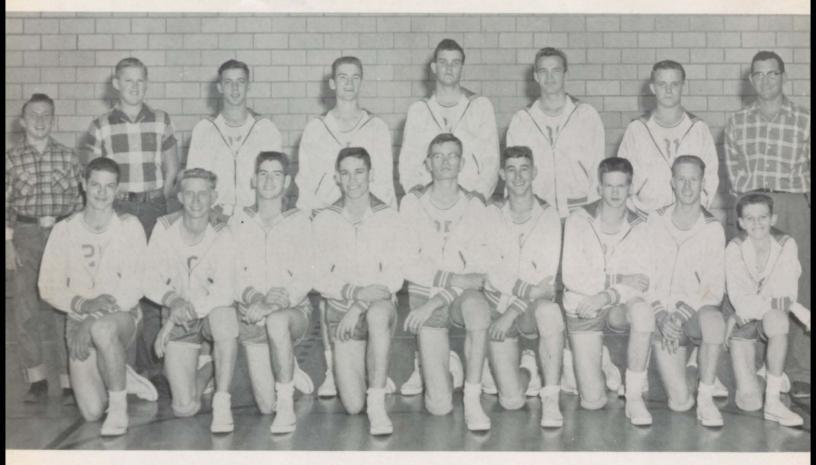

# BASKETBALL

Front: Hendershot, Joice, Massey, Moon, Hoppe, Matthews, Barber, Horton, Bickham. Back: Thomas, Pruett, Mallard, Allen, Barnard, Callaway, Kilpatrick, Coach Jecmenek.