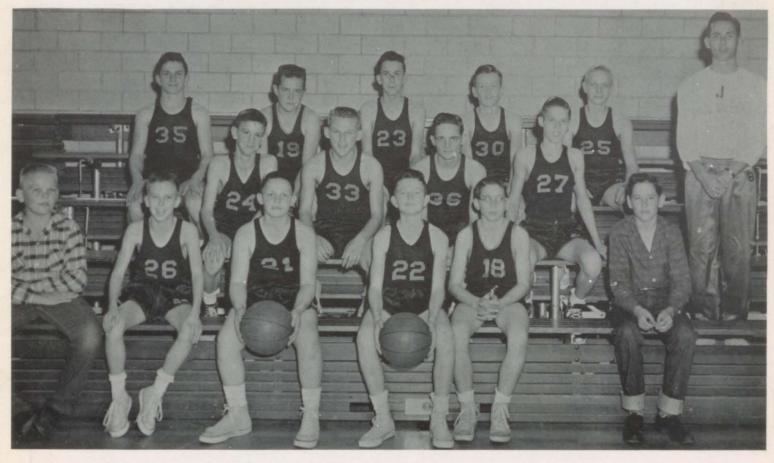

# BASKETBALL

Front: Hendershot, Joice, Massey, Moon, Hoppe, Matthews, Barber, Horton, Bickham. Back: Thomas, Pruett, Mallard, Allen, Barnard, Callaway, Kilpatrick, Coach Jecmenek.