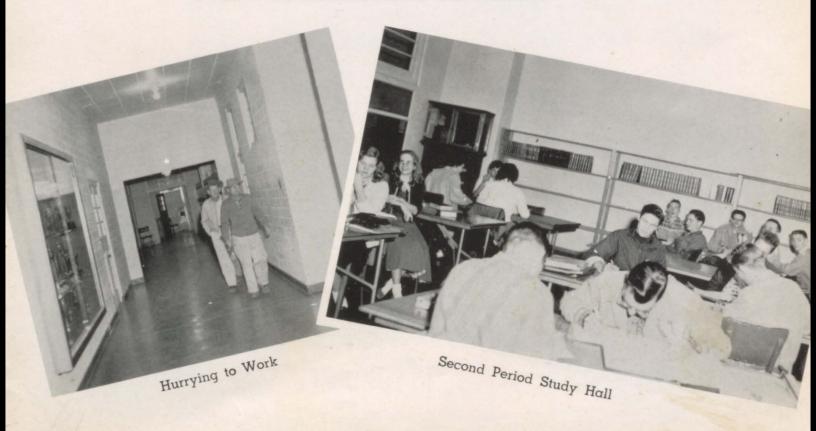

# BASKETBALL

Front: Hendershot, Joice, Massey, Moon, Hoppe, Matthews, Barber, Horton, Bickham. Back: Thomas, Pruett, Mallard, Allen, Barnard, Callaway, Kilpatrick, Coach Jecmenek.