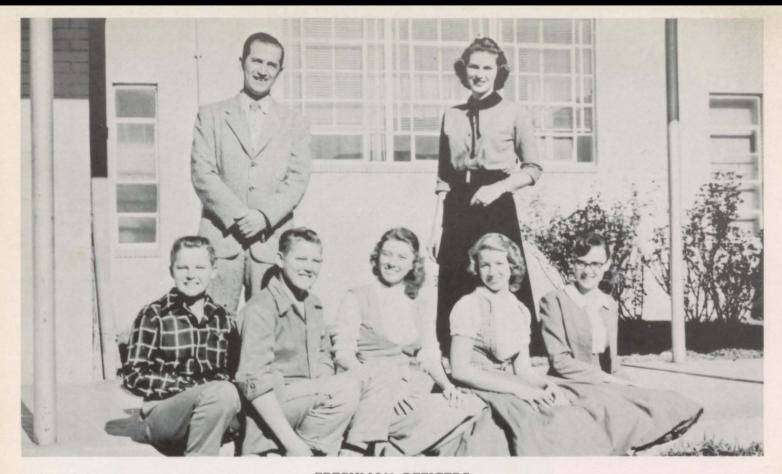

# ELEMENTARY

LAURA CURTIS Second Grade

MAE ELLISOR First Grade

FRANCES HARRINGTON
Tax Assessor-Collector

CLASSES

SENIOR OFFICERS

Sponsors Mrs. Hurst, Mr. Monk, President Priscilla Gibson, Vice-President Ray Horton, Secretary Cynthia Hanna, Treasurer Charles Dacke, Reporter Bob Kilpatrick.