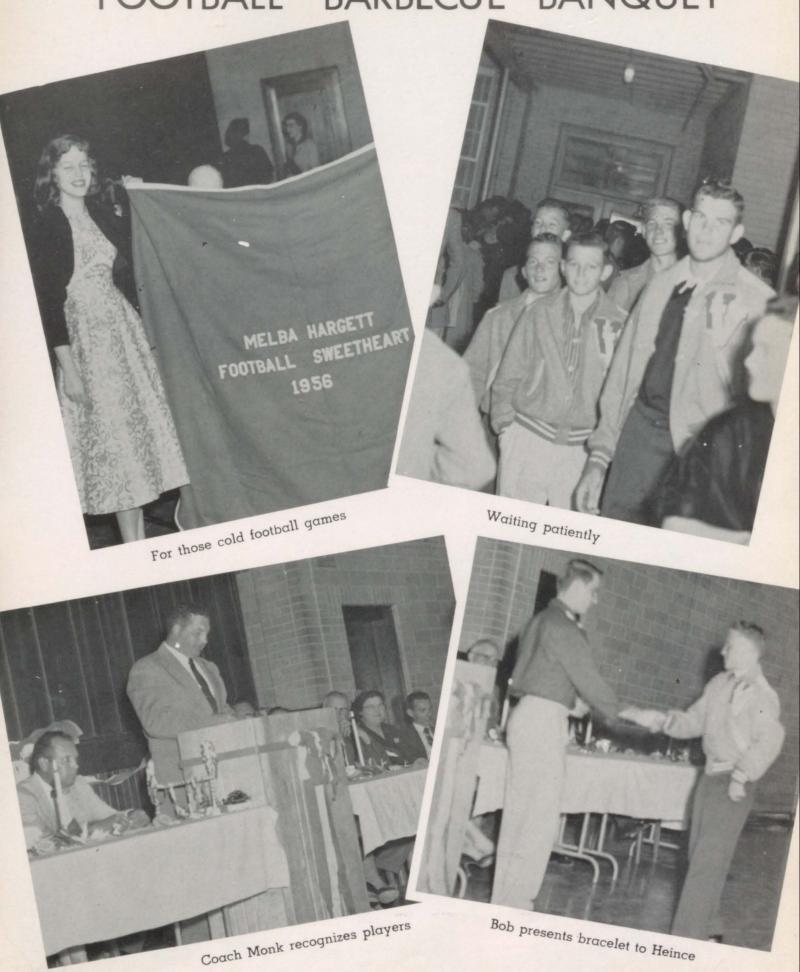

### FOOTBALL SWEETHEART

MELBA HARGETT

BASKETBALL SWEETHEART
SHELBY WOOLEY

MR. AND MISS VHS Joyce Smith, Bob Kilpatrick

DAR AWARD WINNER Cynthia Hanna

### FOOTBALL BARBECUE-BANQUET

Good-But-Knife, Anyone?

### FOOTBALL - BARBECUE BANQUET