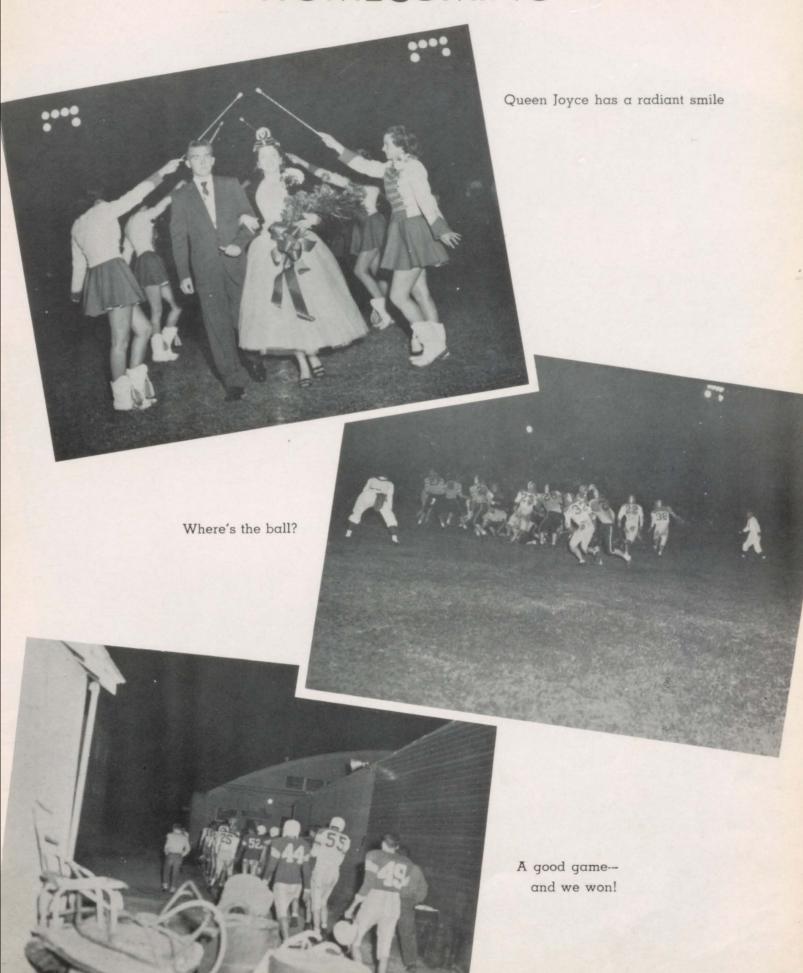

Jerome Vacek Julia Wernly Joe Wyse Bill Zigo







#### FIRST GRADE

Fidel Alaniz Josefina Alaniz James Brumley



Jeanice Bump Michael Bury Carolyn Cole Emelda Cortez Lynda Cummings









Eloise Gavender Gwendolyn Gelber Ralph Gernand David Gibbens Cheryl Ham Robert Hudnall



















Margaret Ramos Ronald Ranly Joyce Richardson Ronald Robertson Joe Rodgers Alberta Sisson































FALL FESTIVAL QUEEN
Priscilla Gibson



BAND SWEETHEART
Phyllis Hanna



F.H.A. BEAU
Richard Allen



F.F.A. SWEETHEART



## HOMECOMING QUEEN Joyce Smith



MISS MERRY CHRISTMAS



### FOOTBALL SWEETHEART

MELBA HARGETT



BASKETBALL SWEETHEART
SHELBY WOOLEY



MR. AND MISS VHS Joyce Smith, Bob Kilpatrick



DAR AWARD WINNER Cynthia Hanna



### HOMECOMING



### HOMECOMING











### DADDY - DATE BANQUET







Dads and Dates





### DADDY - DATE BANQUET



Barbara Eastman M. C.'s

They love their work



Clean up time

### FOOTBALL BARBECUE-BANQUET









Good-But-Knife, Anyone?

### FOOTBALL - BARBECUE BANQUET





### SENIOR PLAY

THE PERFECT IDIOT



Why so serious?



Officer, call a Cop!



The cast





#### FUTURE HOMEMAKERS OF AMERICA





Advisor, Mrs. Catherine King, Pres. Priss Gibson, Vice-Pres. Melba Hargett, Sec. Martha Hanna, Treas. Joyce Smith, Rep. Liz Calloway, Hist. Gloria Garcia, Parl. Yvonne Gasch, Song Leader Sharon Hall, Chapter Mothers, Mrs. H. L. Finster, Mrs. George Hall.

#### FUTURE FARMERS OF AMERICA





Advisor, Mr. Hayden Ellisor, Pres. Donal Moon, Vice-Pres. Ricky Mallard, Sec. Robert Horton, Treas. John Barnard, Rep.