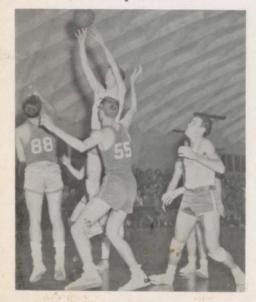

# BASKETBALL

Front: Hendershot, Joice, Massey, Moon, Hoppe, Matthews, Barber, Horton, Bickham. Back: Thomas, Pruett, Mallard, Allen, Barnard, Callaway, Kilpatrick, Coach Jecmenek.