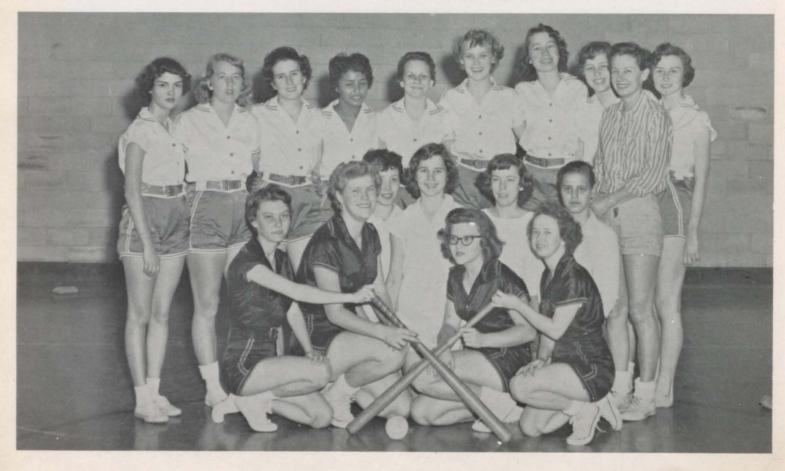

oway, Nancy Hanna

# THE LEOPARDS OF 1956







Richard Allen End



Lee Roy Bates Guard



Clyde Bickham Back



Eugene Burt Guard



George Colbert Tackle



Robert Horton End



David Hudnall Guard



Paul Jacobs Guard



Melvin Joice End



Edwin Miller End



Billy Massey Center







Michael Pruett Guard

Herby Rainey Tackle

Marvin Rogers Tackle

Larry Weldon Tackle



Vernon Werlla Guard



David Savage Manager



Richard Sheppard Manager



Coach Troy Monk



Heince Thomas Manager



Coach Eddie Jecmenek

# BASKETBALL



Front: Hendershot, Joice, Massey, Moon, Hoppe, Matthews, Barber, Horton, Bickham. Back: Thomas, Pruett, Mallard, Allen, Barnard, Callaway, Kilpatrick, Coach Jecmenek.





# SOFTBALL



# TRACK



# GIRLS' BASKETBALL





# GIRLS' VOLLEYBALL



GIRLS' SOFTBALL



# JR. HIGH CHEERLEADERS



Glenda Falks, Zana Hanna, Ouida Calloway, Doyleen Coston

# VAN VLECK KITTENS



# JR. HIGH BASKETBALL



JR. HIGH SOFTBALL



# JR. HIGH GIRLS' BASKETBALL



JR. HIGH TRACK TEAM



# JR. HIGH GIRLS' VOLLEYBALL



JR. HIGH GIRLS' SOFTBALL







Spanish Club



Mirror, Mirror on the wall...



Down they come



The Smallest Player



What a Jump!



Work or Play?



Dishwasher



Musical typewriters



Monks



Dist. Co-Champs trophy



Winners



M-m-mmmm Good



Ding Dong School



Determined



Two points?



Look out!



Gentlemen



Tournament trophies



Pile up



Did he or did he not?



A happy couple



Sweetheart-Zana Hanna



All-Stars





Tournament Champs







Trophies and Mascot





Congratulations

and

Best Wishes

to

Class of 1957

# THE