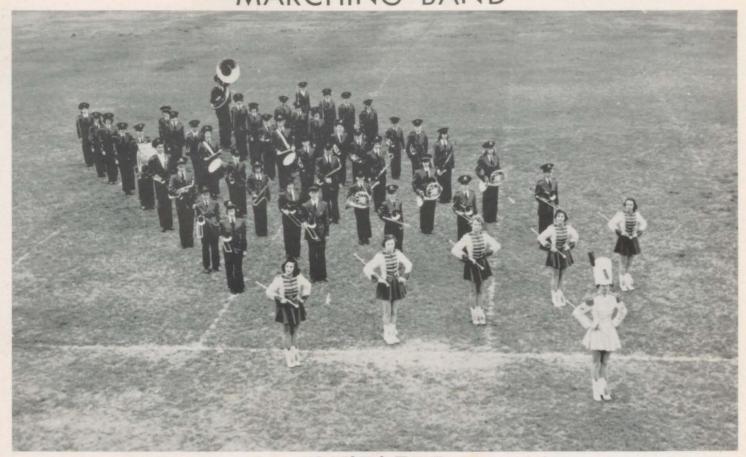

# MARCHING BAND

**TWIRLERS** 

FRONT: Phyllis Hanna, Shirley Tallas, Mary Elizabeth Ashcraft BACK: Carolyn Finister, Carole Calloway, Barbara Showers