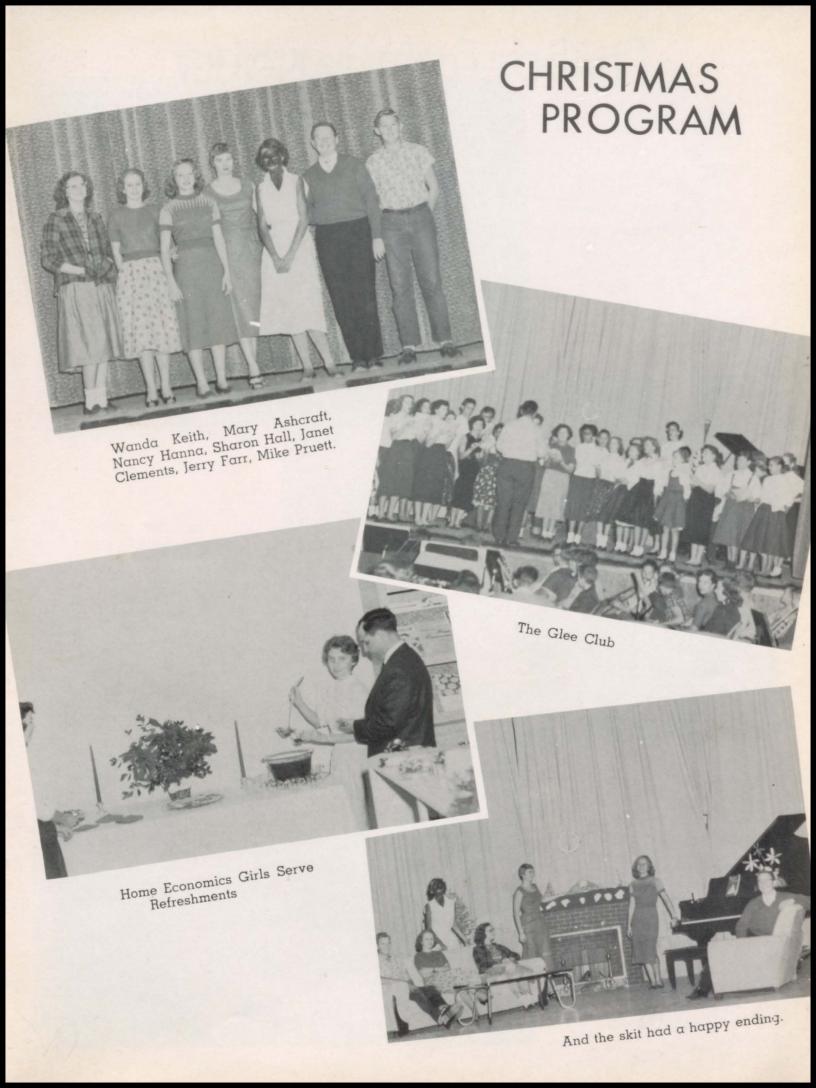

### SENIOR PLAY

THE PERFECT IDIOT

Why so serious?

Officer, call a Cop!

The cast