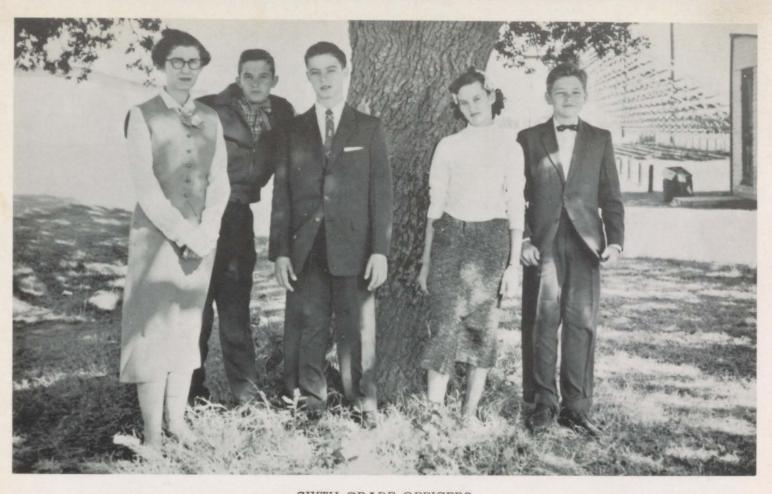

## FRESHMEN

David Hudnall Alice Luna Roy Minshew

Robert Murphree Virginia Owen

Mike Pruett

Sam Starks August Symmank

James Taylor Bobby Titt Janey Wernly

EIGHTH GRADE OFFICERS

Sponsor Mr. Christian, President Johnny Bickham, Vice-President Frances Finster, Secretary Harry Polk, Treasurer Patricia Nance, Reporters Ouida Callaway, Louis Landry.