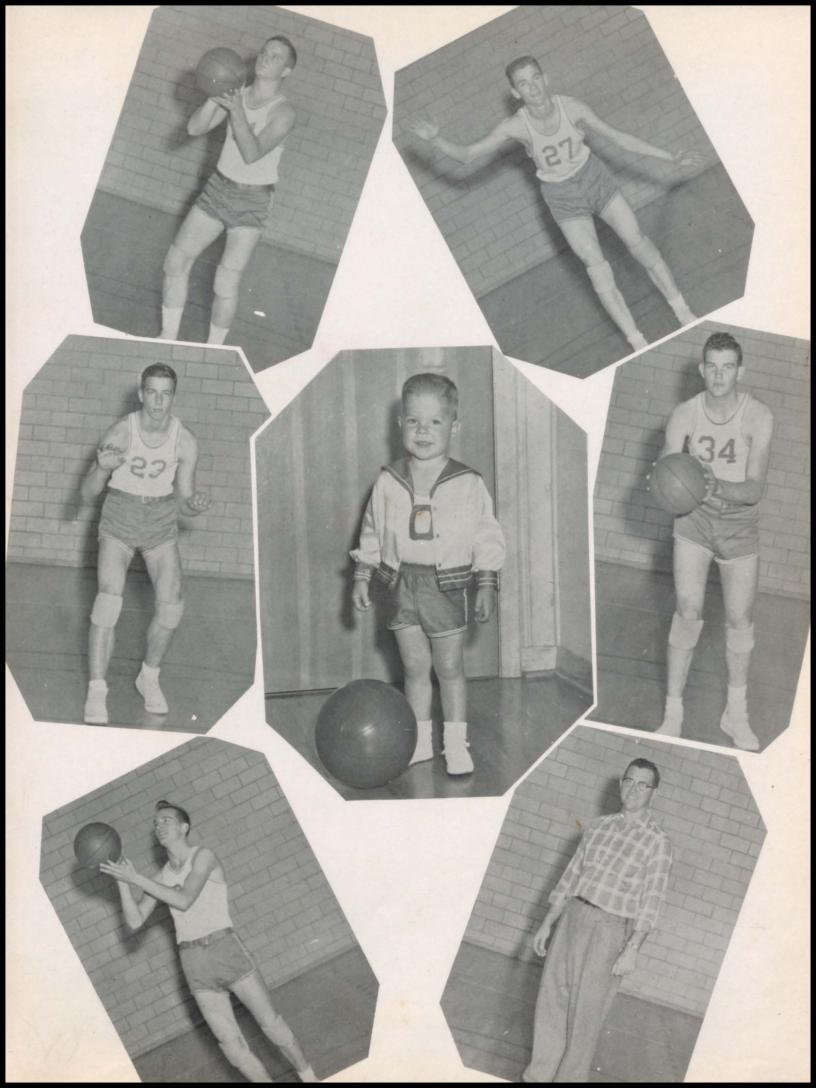

# BASKETBALL

Front: Hendershot, Joice, Massey, Moon, Hoppe, Matthews, Barber, Horton, Bickham. Back: Thomas, Pruett, Mallard, Allen, Barnard, Callaway, Kilpatrick, Coach Jecmenek.