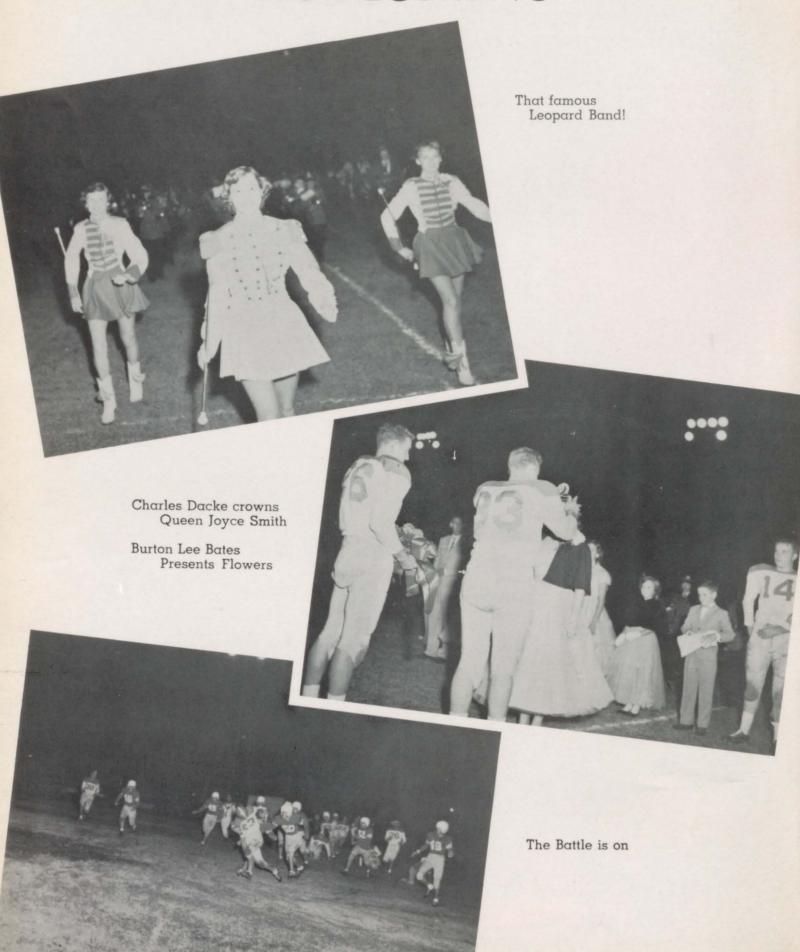

vey Winkenwerder



Jerome Vacek Julia Wernly Joe Wyse Bill Zigo







#### FIRST GRADE

Fidel Alaniz Josefina Alaniz James Brumley



Jeanice Bump Michael Bury Carolyn Cole Emelda Cortez Lynda Cummings









Eloise Gavender Gwendolyn Gelber Ralph Gernand David Gibbens Cheryl Ham Robert Hudnall



















Margaret Ramos Ronald Ranly Joyce Richardson Ronald Robertson Joe Rodgers Alberta Sisson































FALL FESTIVAL QUEEN
Priscilla Gibson



BAND SWEETHEART
Phyllis Hanna



F.H.A. BEAU
Richard Allen



F.F.A. SWEETHEART



## HOMECOMING QUEEN Joyce Smith



MISS MERRY CHRISTMAS



### FOOTBALL SWEETHEART

MELBA HARGETT



BASKETBALL SWEETHEART
SHELBY WOOLEY



MR. AND MISS VHS Joyce Smith, Bob Kilpatrick



DAR AWARD WINNER Cynthia Hanna



### HOMECOMING



### HOMECOMING











### DADDY - DATE BANQUET







Dads and Dates





### DADDY - DATE BANQUET



Barbara Eastman M. C.'s

They love their work



Clean up time

### FOOTBALL BARBECUE-BANQUET









Good-But-Knife, Anyone?

### FOOTBALL - BARBECUE BANQUET





### SENIOR PLAY

THE PERFECT IDIOT



Why so serious?



Officer, call a Cop!



The cast





#### FUTURE HOMEMAKERS OF AMERICA





Advisor, Mrs. Catherine King, Pres. Priss Gibson, Vice-Pres. Melba Hargett, Sec. Martha Hanna, Treas. Joyce Smith, Rep. Liz Calloway, Hist. Gloria Garcia, Parl. Yvonne Gasch, Song Leader Sharon Hall, Chapter Mothers, Mrs. H. L. Finster, Mrs. George Hall.

#### FUTURE FARMERS OF AMERICA





Advisor, Mr. Hayden Ellisor, Pres. Donal Moon, Vice-Pres. Ricky Mallard, Sec. Robert Horton, Treas. J