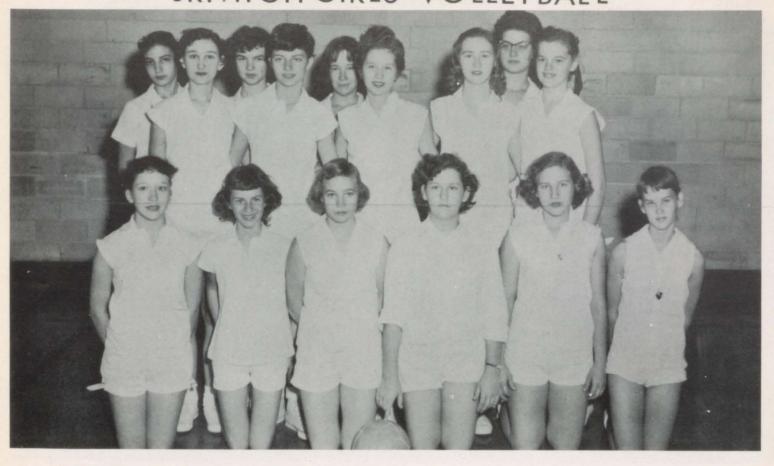

d



Edwin Miller End



Billy Massey Center







Michael Pruett Guard

Herby Rainey Tackle

Marvin Rogers Tackle

Larry Weldon Tackle



Vernon Werlla Guard



David Savage Manager



Richard Sheppard Manager



Coach Troy Monk



Heince Thomas Manager



Coach Eddie Jecmenek

# BASKETBALL



Front: Hendershot, Joice, Massey, Moon, Hoppe, Matthews, Barber, Horton, Bickham. Back: Thomas, Pruett, Mallard, Allen, Barnard, Callaway, Kilpatrick, Coach Jecmenek.





# SOFTBALL



# TRACK



# GIRLS' BASKETBALL





# GIRLS' VOLLEYBALL



GIRLS' SOFTBALL



# JR. HIGH CHEERLEADERS



Glenda Falks, Zana Hanna, Ouida Calloway, Doyleen Coston

# VAN VLECK KITTENS



# JR. HIGH BASKETBALL



JR. HIGH SOFTBALL



# JR. HIGH GIRLS' BASKETBALL



JR. HIGH TRACK TEAM



# JR. HIGH GIRLS' VOLLEYBALL



JR. HIGH GIRLS' SOFTBALL







Spanish Club



Mirror, Mirror on the wall...



Down they come



The Smallest Player



What a Jump!



Work or Play?



Dishwasher



Musical typewriters



Monks



Dist. Co-Champs trophy



Winners



M-m-mmmm Good



Ding Dong School



Determined



Two points?



Look out!



Gentlemen



Tournament trophies



Pile up



Did he or did he not?



A happy couple



Sweetheart-Zana Hanna



All-Stars





Tournament Champs







Trophies and Mascot





Congratulations

and

Best Wishes

to

Class of 1957

# THE FIRST NATIONAL BANK OF BAY CITY

Bay City, Texas

"Your Bank"

SOUTHERN LLOYDS

FIRE

EXTENDED COVERAGE

AND

**AUTOMOBILE INSURANCE** 

Organized in 1918

39 Years of Successful Operation

#### A TEXAS COMPANY FOR TEXAS PEOPLE

STEEN AND ST