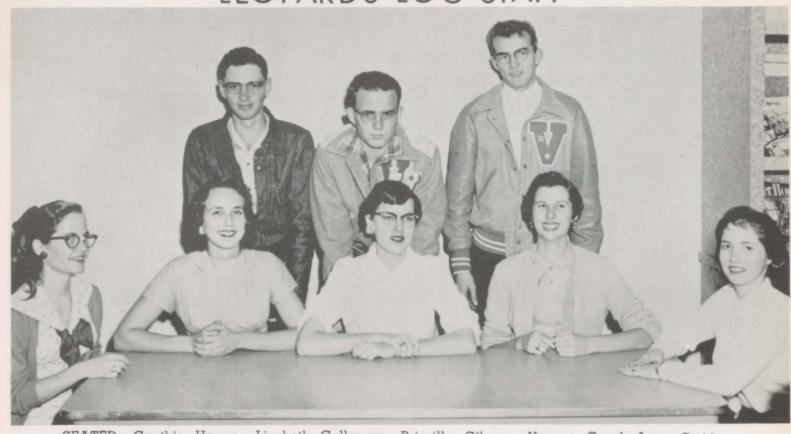

### LEOPARD'S LOG STAFF

SEATED: Cynthia Hanna, Lizabeth Calloway, Priscilla Gibson, Yvonne Gasch, Joyce Smith STANDING: Ray Horton, Bob Kilpatrick, Bobby Callaway