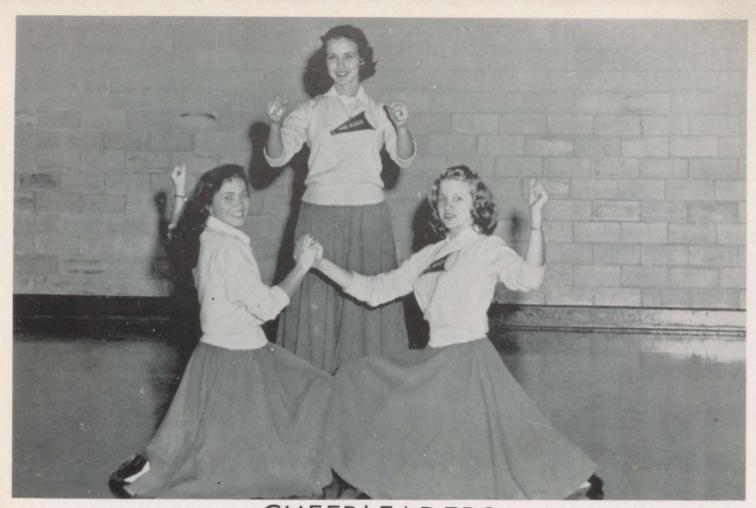

ec. Robert Horton, Treas. John Barnard, Rep. Larry Weldon, Sent. Loyd Hendershot

#### ANNUAL STAFF



Shelby Wooley, Charlotte Boyd, Melba Hargett, Shirley Tallas, Cynthia Hanna, Burton Lee Bates, Stella Dancer

### PHOTOGRAPHERS



Richard Horton, Layne Hoppe, Jerry Farr

### LEOPARD'S LOG STAFF



SEATED: Cynthia Hanna, Lizabeth Calloway, Priscilla Gibson, Yvonne Gasch, Joyce Smith STANDING: Ray Horton, Bob Kilpatrick, Bobby Callaway

#### KOOL KAT STAFF



Dorothy Keith, Mrs. Gray, Zana Hanna, Lynda Patterson, Sue Hamilton



BAND DIRECTOR Mr. Robert Curtis



DRUM MAJOR Shirley Tallas



CONCERT BAND

# MARCHING BAND



**TWIRLERS** 



FRONT: Phyllis Hanna, Shirley Tallas, Mary Elizabeth Ashcraft BACK: Carolyn Finister, Carole Calloway, Barbara Showers

# GLEE CLUB



PEP SQUAD







CHEERLEADERS
Joyce Smith, Liz Calloway, Nancy Hanna

# THE LEOPARDS OF 1956







Richard Allen End



Lee Roy Bates Guard



Clyde Bickham Back



Eugene Burt Guard



George Colbert Tackle



Robert Horton End



David Hudnall Guard



Paul Jacobs Guard



Melvin Joice End



Edwin Miller End



Billy Massey Center







Michael Pruett Guard

Herby Rainey Tackle

Marvin Rogers Tackle

Larry Weldon Tackle



Vernon Werlla Guard



David Savage Manager



Richard Sheppard Manager



Coach Troy Monk



Heince Thomas Manager



Coach Eddie Jecmenek

# BASKETBALL



Front: Hendershot, Joice, Massey, Moon, Hoppe, Matthews, Barber, Horton, Bickham. Back: Thomas, Pruett, Mallard, Allen, Barnard, Callaway, Kilpatrick, Coach Jecmenek.





# SOFTBALL



# TRACK



# GIRLS' BASKETBALL





# GI