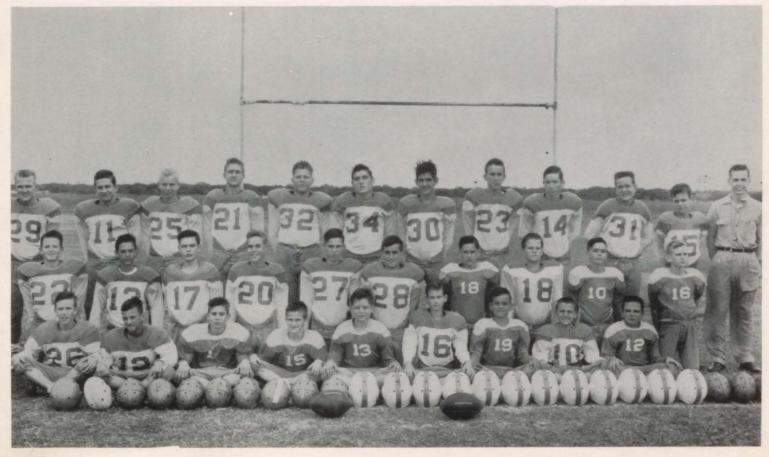

# THE LEOPARDS OF 1956

Richard Allen End

Lee Roy Bates Guard

Clyde Bickham Back

Eugene Burt Guard

George Colbert Tackle

Robert Horton End

David Hudnall Guard

Paul Jacobs Guard

Melvin Joice End

Edwin Miller End

Billy Massey Center

Michael Pruett Guard

Herby Rainey Tackle

Marvin Rogers Tackle

Larry Weldon Tackle

Vernon Werlla Guard

David Savage Manager

Richard Sheppard Manager

Coach Troy Monk

Heince Thomas Manager

Coach Eddie Jecmenek