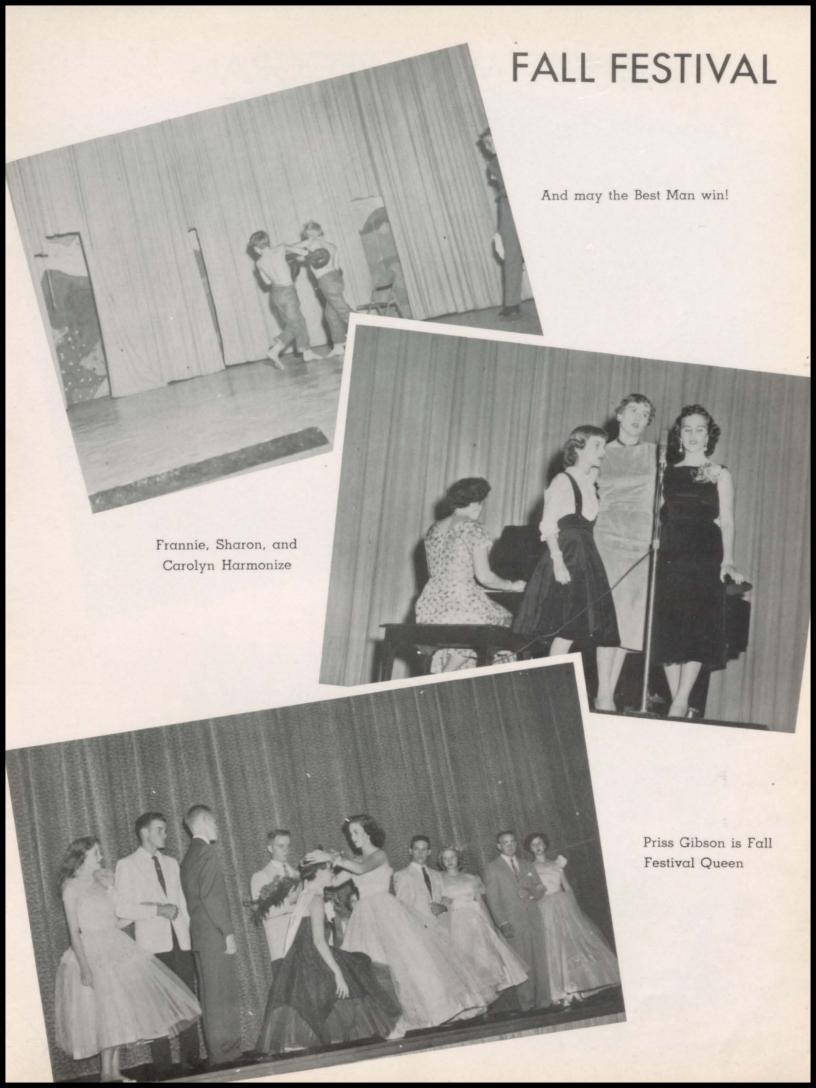

Margaret Ramos Ronald Ranly Joyce Richardson Ronald Robertson Joe Rodgers Alberta Sisson

FALL FESTIVAL QUEEN
Priscilla Gibson

BAND SWEETHEART
Phyllis Hanna

F.H.A. BEAU
Richard Allen

F.F.A. SWEETHEART

### SENIOR PLAY

THE PERFECT IDIOT

Why so serious?

Officer, call a Cop!

The cast