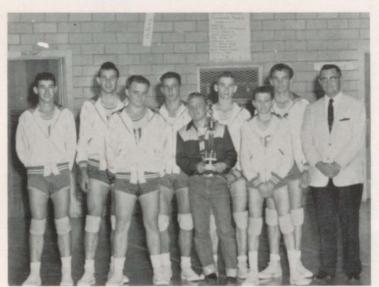

#### BUS DRIVERS

A. J. Blaha, Stella Harvey, Joe Wyse.

DOROTHY CURRIE Girls' Physical Education

HAYDEN ELLISOR Agriculture

MARY HURST Mathematics

ROBERT CURTIS
Band
Choral

EDDIE JECMENEK Science Coach

CATHERINE KING Home Economics