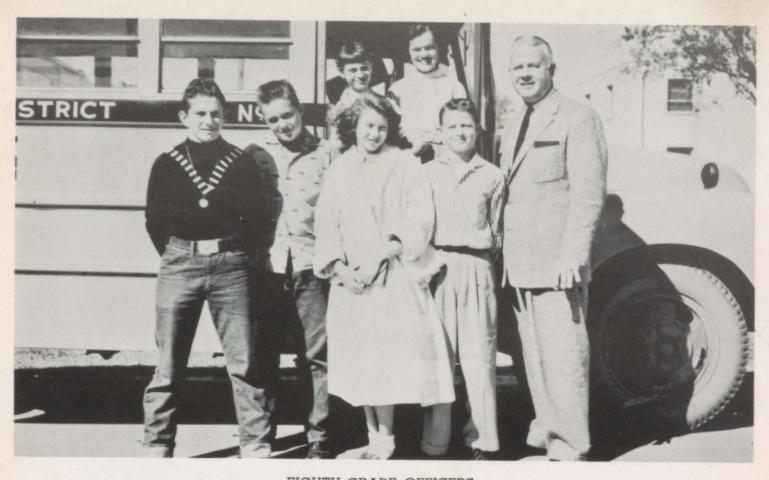

## FRESHMEN

David Hudnall Alice Luna Roy Minshew

Robert Murphree Virginia Owen

Mike Pruett

Sam Starks August Symmank

James Taylor Bobby Titt Janey Wernly

EIGHTH GRADE OFFICERS

Sponsor Mr. Christian, President Johnny Bickham, Vice-President Frances Finster, Secretary Harry Polk, Treasurer Patricia Nance, Reporters Ouida Callaway, Louis Landry.

EIGHTH GRADE FAVORITES Zana Hanna, Johnny Bickham