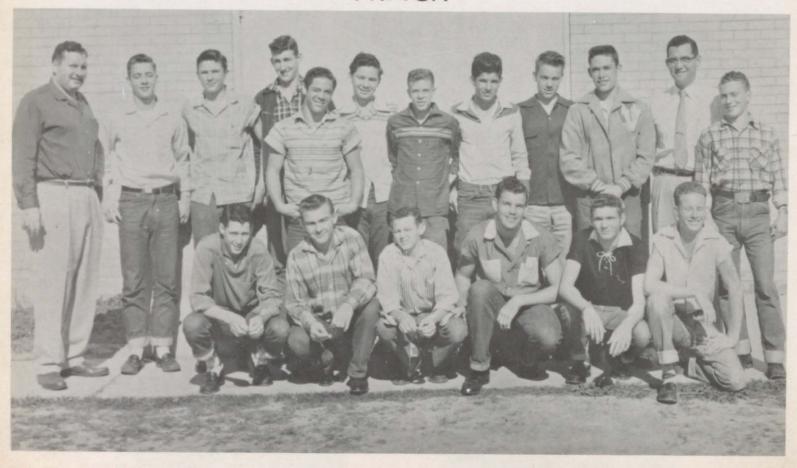

# THE LEOPARDS OF 1956

Richard Allen End

Lee Roy Bates Guard

Clyde Bickham Back

Eugene Burt Guard

George Colbert Tackle

Robert Horton End

David Hudnall Guard

Paul Jacobs Guard

Melvin Joice End

Edwin Miller End

Billy Massey Center

Michael Pruett Guard

Herby Rainey Tackle

Marvin Rogers Tackle

Larry Weldon Tackle

Vernon Werlla Guard

David Savage Manager

Richard Sheppard Manager

Coach Troy Monk

Heince Thomas Manager

Coach Eddie Jecmenek