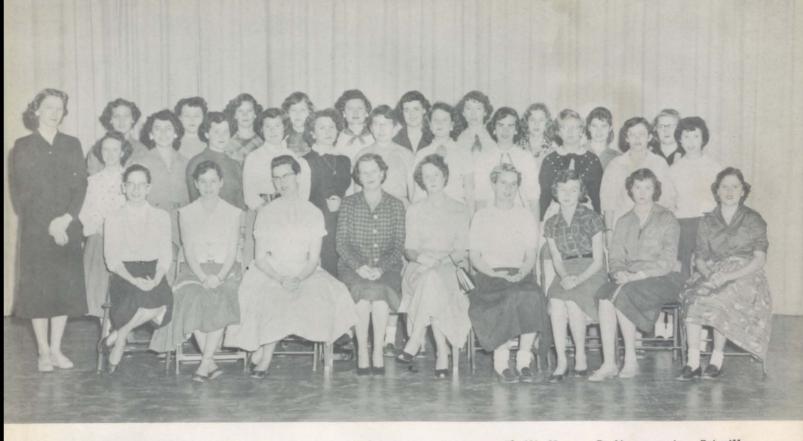

ORGANIZATIONS

LEFT TO RIGHT, FRONT ROW: Mrs. King, Sponsor; Cynthia Hanna, Secretary; Phyllis Hanna, Parliamentarian; Priscilla Gibson, Vice-President and Co-Editor of "Leopard's Log;" Mrs. Reed and Mrs. Boyd, Chapter Mothers; Timmie Reed, President; Barbara Showers, Historian; Sharon Hall, Treasurer; and Frances LeCompte, Co-Editor of "Leopard's Log." MIDDLE ROW: Jean Gibbens, Raedona Landry, Maxine Ashcraft, Nellie Smith, Bonnie Cline, Bonnie Duran, Hope Taylor, Carolyn Finster, Wanda Reed, Wanda Chambers, and Gloria Garcia. BACK ROW: Robbie Minshew, Leah Harrington, Stella Dancer, Melba Hargett, Nancy O'Connell, Nona Jo Sansing, Janet Clements, Charlotte Boyd, Kay Mallard, and Betty Owen. NOT PICTURED: Carole Blanchard, Song Leader; Charlotte Marrow, Reporter; Syble Bump, Carole Calloway, Lizabeth Calloway, Martha Hanna, Peggy Huff, and Joyce Smith.