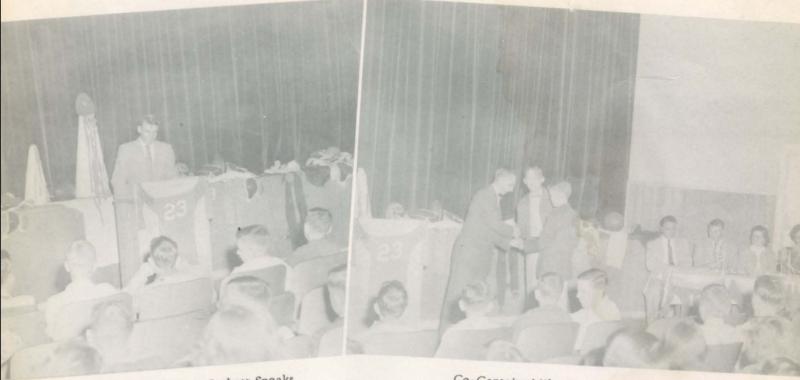

# JUNIOR HIGH FOOTBALL BANQUET

Leopard Captain Melvin Burkett Speaks

Co-Captains Mike Pruett and Richard Horton Receive Awards

Tom Presents Footballs To Lettermen

Plenty of food for Everyone