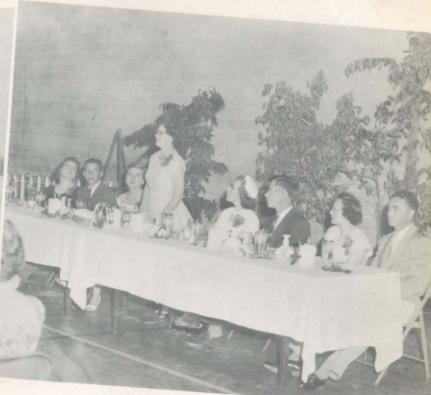

## JUNIOR-SENIOR BANQUET

Raedona Landry Welcomes Honored Guests

Priscilla Gibson Speaks To Seniors

Bobby Callaway Predicts Future of Seniors

Bobby Head Reads Last Will and Testament of Seniors