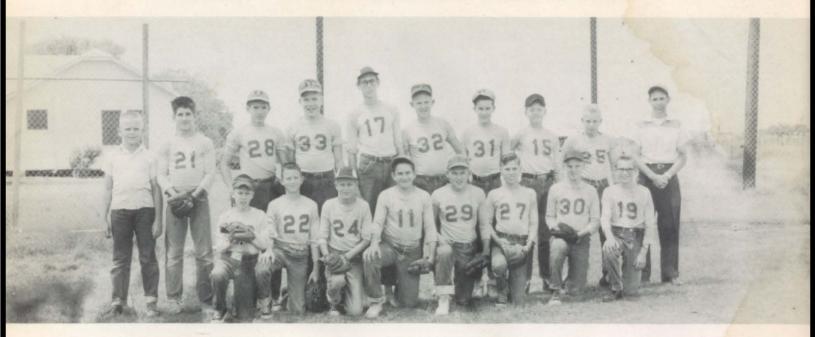

### SOFTBALL TEAM

FRONT ROW: Robert Horton, Tommy Barber, Donal Moon, Ricky Mallard, Dwayne Graham, David Taylor, Richard Allen, Richard Shepard, David Savage. MIDDLE ROW: Bobby Callaway, Clifford Land, John Barnard, Lester Calloway, Ernest Hughes, Carroll Nelson, Raymond Cox. BACK ROW: David Moore, Jackie Williams, Loyd Hendershot, Jimmie Smith, Bob Kilpatrick, Clyde Bickham, Coach Monk.