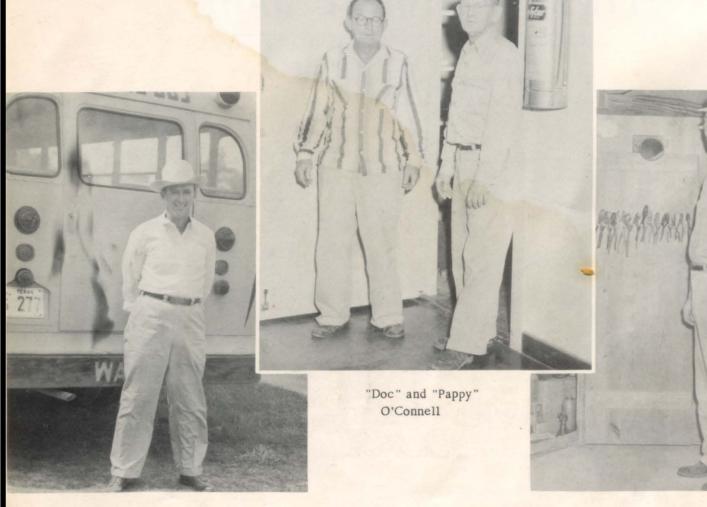

: David Huff, Jerry Farr, James Dancer.

### JUNIOR HIGH BOYS SOFTBALL TEAM



FIRST ROW: Bobby Brown, Johnny Bickham, Robert Murphree, Lewis Landry, Eddie Pruett, Frankie Lacina, Sam Starks, Stanley Spurr. SECOND ROW: Manager James Dancer, Timmie Hubbard, Bobby Titt, Albert Rose, Kenneth Gasch, Mike Pruett, Randy Pearson, Albert Hoppe, Lyndal Duran, Coach King.

### JUNIOR HIGH GIRLS SOFTBALL TEAM



FIRST ROW: Virginia Owen, Mary Elizabeth Ashcraft, Bonnie Gibbens, Nancy Hanna, Zana Hanna, Rebecca Barnard, Alice Luna. SECOND ROW: Mary Lee Allen, Barbara Eastman, Janey Wernly, Betty Garcia, Jessie Lee Lewis, Ouida Callaway, Mr. Wuthrich.

### CUSTODIAN STAFF



Orelia Ellis, Mrs. Beulah Wernly, Mrs. Ethel O'Connell, Mrs. Mary Ashcraft, Mrs. Lola Callaway, Mrs. Bertha Norman, A.J. Blaha.



Roy Hughes

Congratulations

and

Best Wishes

to

Class of 1956

### THE FIRST NATIONAL BANK OF BAY CITY

Bay City, Texas

"Your Bank"

### SOUTHERN LLOYDS FIRE EXTENDED COVERAGE AND AUTOMOBILE INSURANCE

Organized in 1918

38 Years of Successful Operation

A TEXAS COMPANY FOR TEXAS PEOPLE

STEEN AND STEEN, MANAGERS

All kinds of insurance at a worth-while saving to the policyholder

R.R. STEEN

JOHN THOMAS STEEN

915 National Bank of Commerce Building

San Antonio, Texas

CA-7-8121

L.J. ARNOLD, DISTRICT MANAGER
VICTORIA, TEXAS

### THOS. Y. PICKETT & CO.

Valuation Engineers

4000 Cedar Springs Road

Dallas, 19, Texas

704 Wilson Tower

Corpus Christi, Texas

Ad-Valorem Tax Service For

Cities, Counties, School Districts

### KELLY BUTANE CO.

J. Houston Kelly,

Day Phone Ci-5-8439 Ni