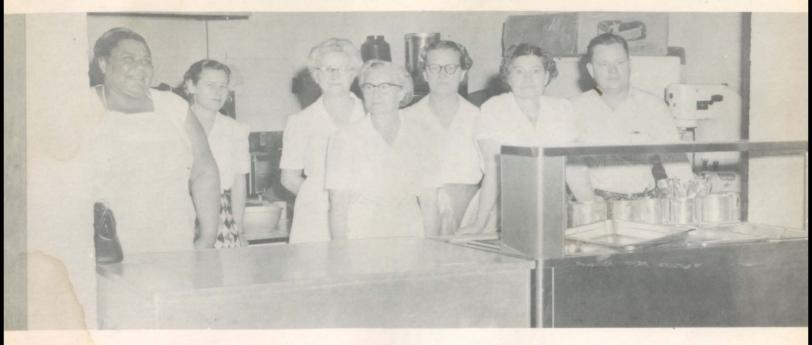

### CUSTODIAN STAFF

Orelia Ellis, Mrs. Beulah Wernly, Mrs. Ethel O'Connell, Mrs. Mary Ashcraft, Mrs. Lola Callaway, Mrs. Bertha Norman, A.J. Blaha.

Roy Hughes

Congratulations

and

Best Wishes

to

Class of 1956