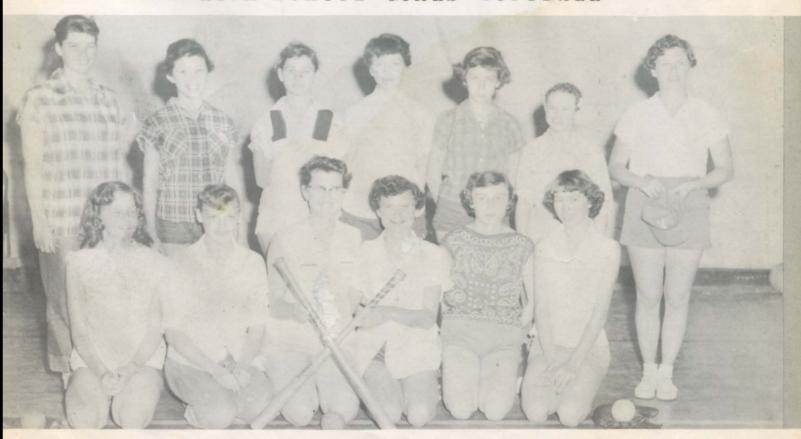

### HIGH SCHOOL GIRLS SOFTBALL

FRONT ROW: Melba Hargett, Carole Calloway, Priscilla Gibson, Nancy O'Connell, Barbara Showers, Janet Clements. BACK ROW: Kay Mallard, Gloria Garcia, Phyllis Hanna, Elsie Garcia, Charlotte Marrow, Jean Gibbens, Miss Mauras.