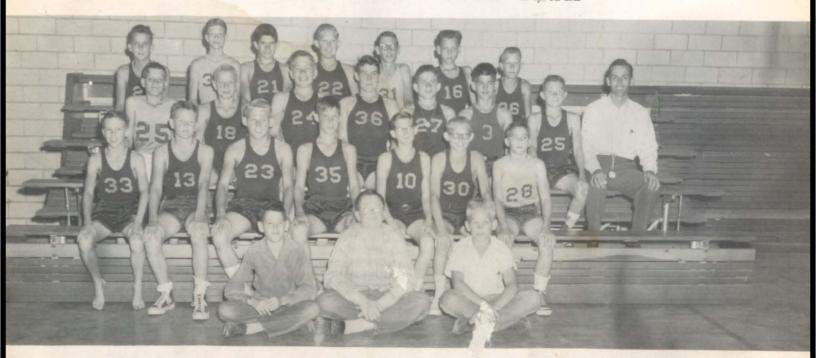

Syble Bump, MIDDLE ROW: Janet Clements, Shirley Tallas, Peggy Huff, Barbara Showers, Martha Hanna, Raedona Landry, BACK ROW: Manager Maxine Ashcraft, Elsie Garcia, Kay Mallard, Lizabeth Calloway, Nancy O'Connell, Martha Chambers, Nellie Smith, Manager Frances LeCompte, Miss Mauras.

### HIGH SCHOOL GIRLS SOFTBALL



FRONT ROW: Melba Hargett, Carole Calloway, Priscilla Gibson, Nancy O'Connell, Barbara Showers, Janet Clements. BACK ROW: Kay Mallard, Gloria Garcia, Phyllis Hanna, Elsie Garcia, Charlotte Marrow, Jean Gibbens, Miss Mauras.

### JUNIOR HIGH BASKETBALL TEAM



Bobby Brown, Johnny Bickham, Albert Hoppe, Gordon Hubbard, Mike Pruett, Albert Rose, Randy Pearson, Eddie Pruett, Timmie Hubbard, Robert Murphree, Coach King, Managers James Dancer, David Huff.

### JUNIOR HIGH TRACK TEAM



FIRST ROW: Bobby Brown, Albert Hoppe, Eddie Pruett, Frankie Lacina, Roger Barber, Stanley Spurr, Jeff Mallard. SECOND ROW: Thomas Prater, Lyndal Duran, Albert Rose, Gordon Hubbard, Lewis Landry, Timmie Hubbard, Johnny Bickham, Coach King. THIRD ROW: Randy Pearson, Richard Horton, Bobby Titt, Mike Pruett, Kenneth Gasch, James Taylor, Robert Murphree. MANAGERS: David Huff, Jerry Farr, James Dancer.

### JUNIOR HIGH BOYS SOFTBALL TEAM



FIRST ROW: Bobby Brown, Johnny Bickham, Robert Murphree, Lewis Landry, Eddie Pruett, Frankie Lacina, Sam Starks, Stanley Spurr. SECOND ROW: Manager James Dancer, Timmie Hubbard, Bobby Titt, Albert Rose, Kenneth Gasch, Mike Pruett, Randy Pearson, Albert Hoppe, Lyndal Duran, Coach King.

### JUNIOR HIGH GIRLS SOFTBALL TEAM



FIRST ROW: Virginia Owen, Mary El