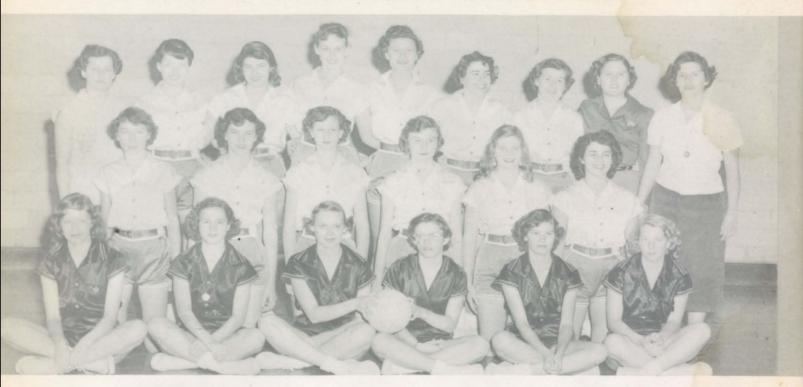

### HIGH SCHOOL GIRLS VOLLEYBALL

FIRST ROW: Melba Hargett, Phyllis Hanna, Carole Calloway, Wanda Chambers, Stella Dancer, Syble Bump, MIDDLE ROW: Janet Clements, Shirley Tallas, Peggy Huff, Barbara Showers, Martha Hanna, Raedona Landry, BACK ROW: Manager Maxine Ashcraft, Elsie Garcia, Kay Mallard, Lizabeth Calloway, Nancy O'Connell, Martha Chambers, Nellie Smith, Manager Frances LeCompte, Miss Mauras.