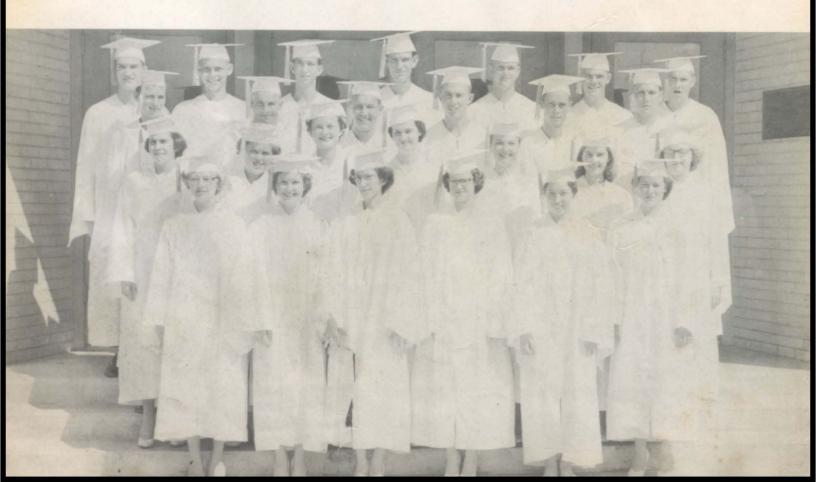

# JUNIOR HIGH GRADUATION

MARY LEE ALLEN Valedictorian

SAM STARKS Salutatorian

Eighth Grade Class