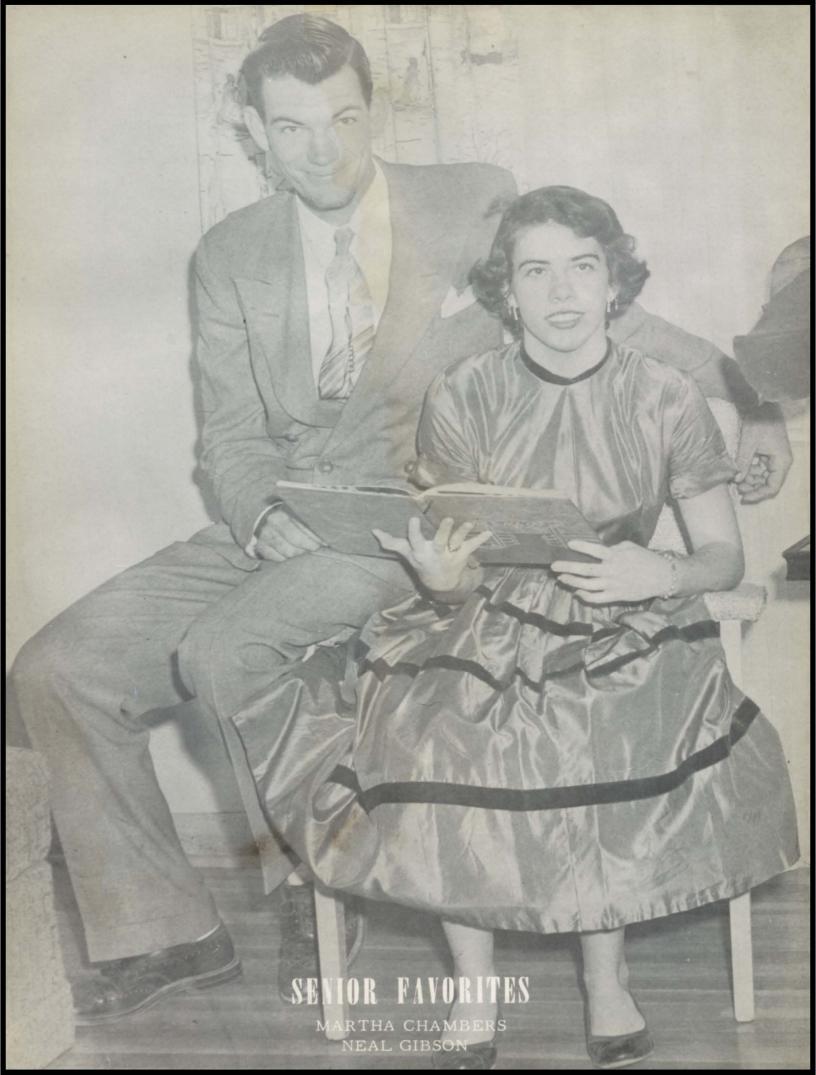

Co-Captain 4; F. F. A. Advisor 4.

LESTER CALLOWAY
Transfer from Bay City
Class Play 4; F. F. A. 4; Band 4;
Track 4.

MARTHA CHAMBERS
Choir 1; Baseball 1, 3; Pep Squad 1, 2, 3, 4; Volleyball 2, 3, 4; F. H. A. 3;
Class Play 4; Class Favorite 4.

RAYMOND COX Transfer from Bay City Football Manager 4; Basketball Manager 4.

ELSIE GARCIA
Choir 1; Basketball 1; Volleyball
1, 2, 3, 4; Baseball 1, 2, 3, 4; Pep
Squad 1, 2, 3, 4; Class Play 4.

NEAL GIBSON
Baseball 1; F.F.A. 2, 3, 4; Chapter
Farmer 3; Class Favorite 4.