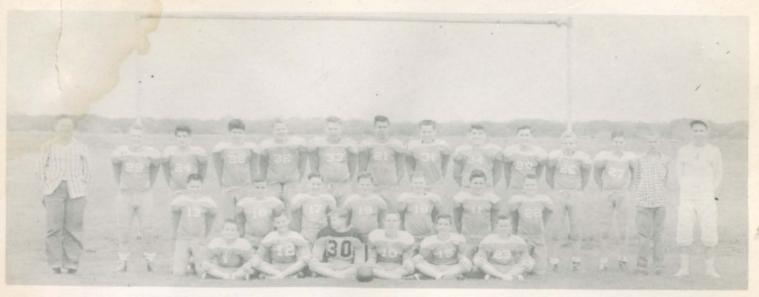

k               | 54 | Montgomery   | 0  |  |
|-------------------------|----|--------------|----|--|
| Van Vleck               | 7  | Sacred Heart | 30 |  |
| Van Vleck               | 6  | Angleton "B" | 6  |  |
| Van Vleck               | 30 | Orchard      | 0  |  |
| Van Vleck               | 7  | Sugarland    | 26 |  |
| Van Vleck               | 13 | Klein        | 19 |  |
| Van Vleck               | 14 | Crescent     | 0  |  |
| Van Vleck               | 0  | Danbury      | 0  |  |
| Van Vleck               | 7  | Pearland     | 19 |  |
| Van Vleck               | 2  | Hitchcock    | 0  |  |
| *Denotes district games |    |              |    |  |



Coach Eddie Jecmenek

### VAN VLECK LEOPARDS-1955

Bobby Head End





Ollin Barber End



Mely Co-9

Tomm



### JUNIOR HIGH KITTENS



FIRST ROW: Henry Hanson, Bobby Matthews, Roger Barber, Mickey Rainey, Jeff Mallard, Bobby Brown. SECOND ROW: Harry Towler, Edward Ray, David Huff, Mike Hanna, Richard Horton, Lewis Landry, Johnny Bickham. THIRD ROW: Manager Jerry Farr, Eddie Pruett, Timmie Hubbard, Bobby Titt, Mike Pruett, Albert Rose, Roy Minshew, Jimmy Taylor, Gordon Hubbard, Randy Pearson, Lyndal Duran, Frankie Lacina, Robert Murphree, Coach Jack King.

### CHEERLEADERS



Barbara Eastman, Nancy Hanna, Mary Elizabeth Ashcraft.

### SWEETHEART



Mary Elizabeth Ashcraft



"A" String Basketball Team
Bobby Callaway, Bobby Head, John Barnard, Clifford Land, Captain; Melvin Burkett.



"B" String Basketball Team

Bob Kilpatrick, Tommy Barber, Phillip Johnson, Ernest Hughes, Lester C. loway, David Moore, Captain; Ricky Mal