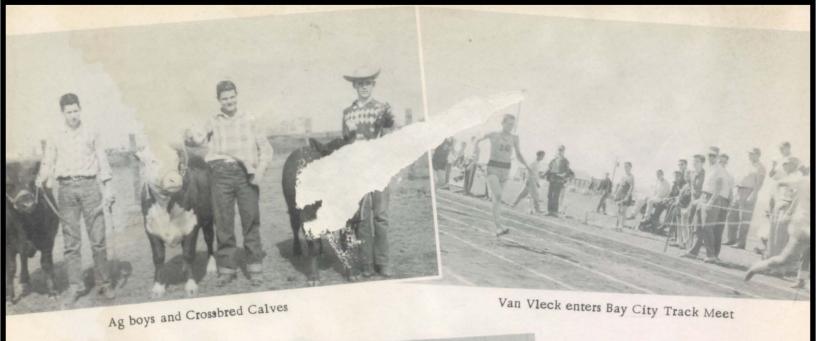

Bobby Callaway Lizabeth Calloway

Bonnie Cline Charles Dacke

Dwayne Graham Cynthia Hanna Ray Herton

Abe Stevens Heince Thomas Vernon Werlla

Lester Calloway --Winner of District Speaking Contest

Ricky Mallard--F. H. A. Beau Good Training for Future Use

Industrious Future Homemakers

Mother-Daughter Banquet ---- Remember the Flapper, Mom?

Freshman Ag Students and Chickens for County Livestock Show