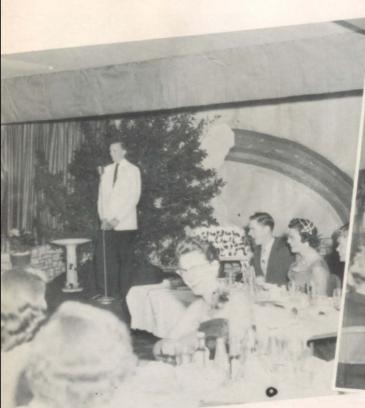

# JUNIOR HIGH FOOTBALL BANQUET

Leopard Captain Melvin Burkett Speaks

Co-Captains Mike Pruett and Richard Horton Receive Awards

Tom Presents Footballs To Lettermen

Plenty of food for Everyone