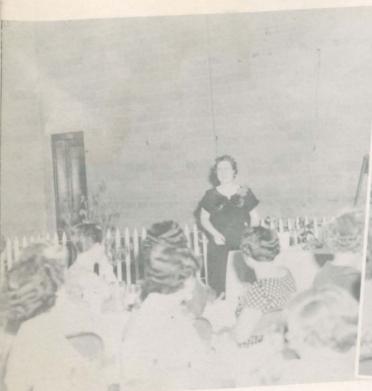

### MOTHER-DAUGHTER BANQUET

Miss Pool Speaks

Mrs. Reed Responds to Welcome

President Timmie Reed Installs New Officers

Sharon Hall and Carole Blanchard Sing to Mothers

FRONT ROW: Donal Moon, President; Ricky Mallard, Vice-President; Robert Horton, Secretary; Richard Shepard, Treasurer; Burton Bates, Sentinel; Melvin Burkett, Acting Advisor; Larry Weldon, Reporter. MIDDLE ROW: Mr. Hayden Ellisor, Sponsor; David Jacobs, Paul Jacobs, Donald Owen, Richard Allen, Vernon Werlla, Jackie Williams, David Moore, Marvin Rodgers.