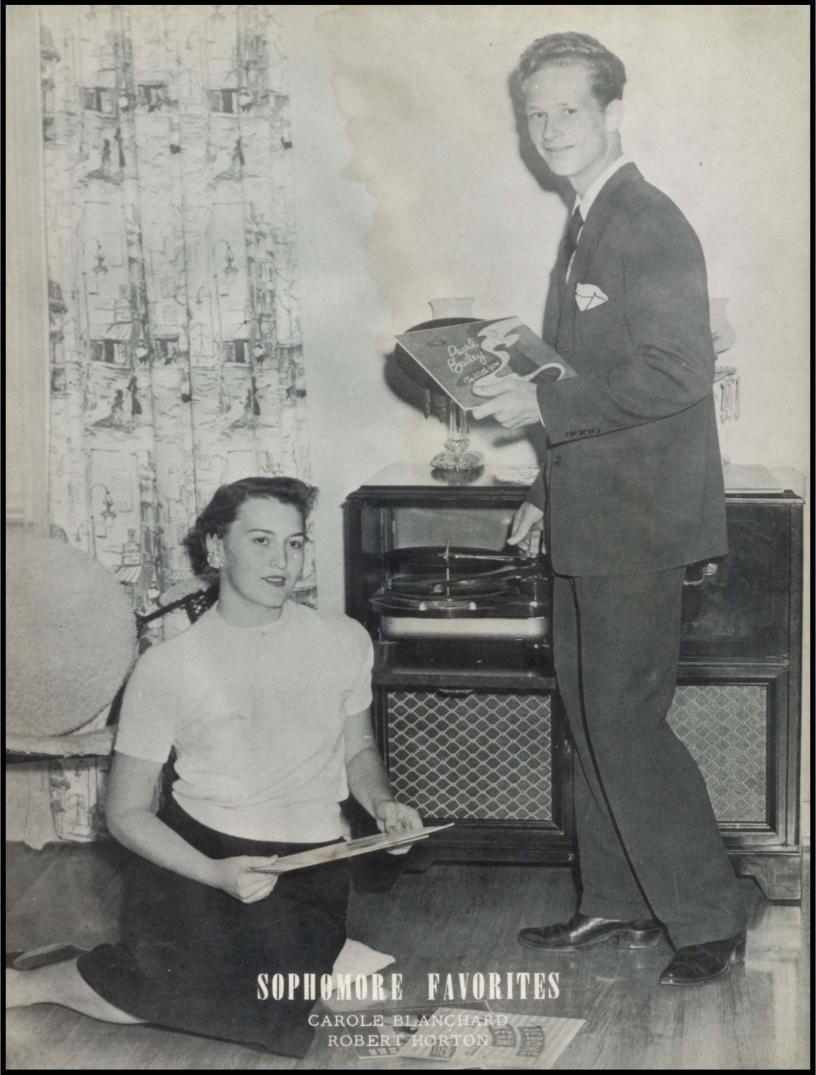

# SOPHOMORE CLASS OFFICERS

LEFT TO RIGHT: Donal Moon, Vice-President; Shirley Tallas, Secretary; Ricky Mallard, President; Barbara Showers, Reporter; and Robert Horton, Treasurer.

Ricky Mallard Donal Moon Alice Ramirez