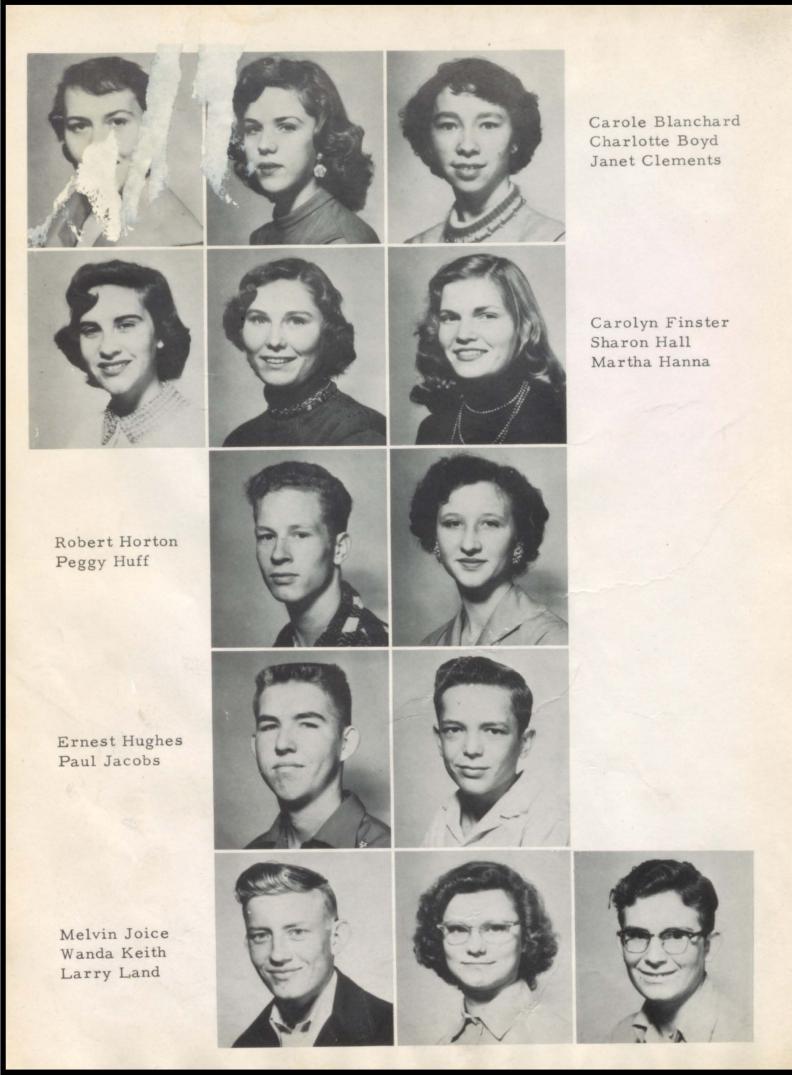

ORGANIZATIONS

LEFT TO RIGHT, FRONT ROW: Mrs. King, Sponsor; Cynthia Hanna, Secretary; Phyllis Hanna, Parliamentarian; Priscilla Gibson, Vice-President and Co-Editor of "Leopard's Log;" Mrs. Reed and Mrs. Boyd, Chapter Mothers; Timmie Reed, President; Barbara Showers, Historian; Sharon Hall, Treasurer; and Frances LeCompte, Co-Editor of "Leopard's Log." MIDDLE ROW: Jean Gibbens, Raedona Landry, Maxine Ashcraft, Nellie Smith, Bonnie Cline, Bonnie Duran, Hope Taylor, Carolyn Finster, Wanda Reed, Wanda Chambers, and Gloria Garcia. BACK ROW: Robbie Minshew, Leah Harrington, Stella Dancer, Melba Hargett, Nancy O'Connell, Nona Jo Sansing, Janet Clements, Charlotte Boyd, Kay Mallard, and Betty Owen. NOT PICTURED: Carole Blanchard, Song Leader; Charlotte Marrow, Reporter; Syble Bump, Carole Calloway, Lizabeth Calloway, Martha Hanna, Peggy Huff, and Joyce Smith.