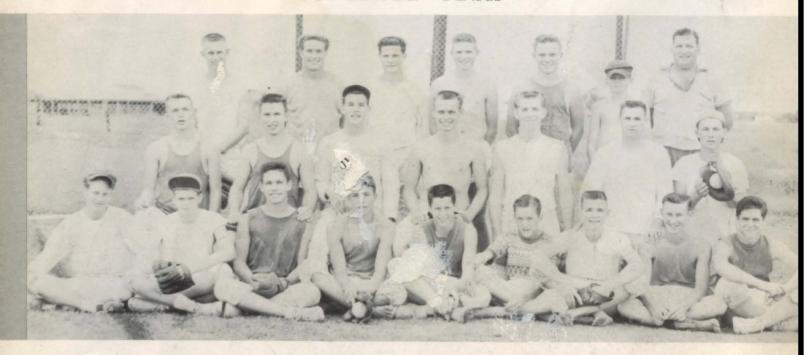

bara Eastman, Nancy Hanna, Mary Elizabeth Ashcraft.

### SWEETHEART



Mary Elizabeth Ashcraft



"A" String Basketball Team
Bobby Callaway, Bobby Head, John Barnard, Clifford Land, Captain; Melvin Burkett.



"B" String Basketball Team

Bob Kilpatrick, Tommy Barber, Phillip Johnson, Ernest Hughes, Lester C. loway, David Moore, Captain; Ricky Mallard, Richard Allen.

"Freshman" Bas etba

Marvin Rodgers, Charles Matthews, Layne Hoppe, Edw lle., Loyd Hendershot, Clyde Bickham.



### TRACK TEAM



FRONT ROW: Coach Monk, David Moore, Clifford Harvey, John Barnard, Melvin Burkett, Abe Stevens, Bobby Head, Ernest Hughes, Ricky Mallard. BACK ROW: Herby Rainey, Charles Matthews, George Colbert, Jimmie Smith, Vernon Werlla, Burton Bates, Lester Calloway, Manager Heince Thomas.

### SOFTBALL TEAM



FRONT ROW: Robert Horton, Tommy Barber, Donal Moon, Ricky Mallard, Dwayne Graham, David Taylor, Richard Allen, Richard Shepard, David Savage. MIDDLE ROW: Bobby Callaway, Clifford Land, John Barnard, Lester Calloway, Ernest Hughes, Carroll Nelson, Raymond Cox. BACK ROW: David Moore, Jackie Williams, Loyd Hendershot, Jimmie Smith, Bob Kilpatrick, Clyde Bickham, Coach Monk.

### HIGH SCHOOL GIRLS VOLLEYBALL



FIRST ROW: Melba Hargett, Phyllis Hanna, Carole Calloway, Wanda Chambers, Stella Dancer, Syble Bump, MIDDLE ROW: Janet Clements, Shirley Tallas, Peggy Huff, Barbara Showers, Martha Hanna, Raedona Landry, BACK ROW: Manager Maxine Ashcraft, Elsie Garcia, Kay Mallard, Lizabeth Calloway, Nancy O'Connell, Martha Chambers, Nellie Smith, Manager Frances LeCompte, Miss Mauras.

### HIGH SCHOO