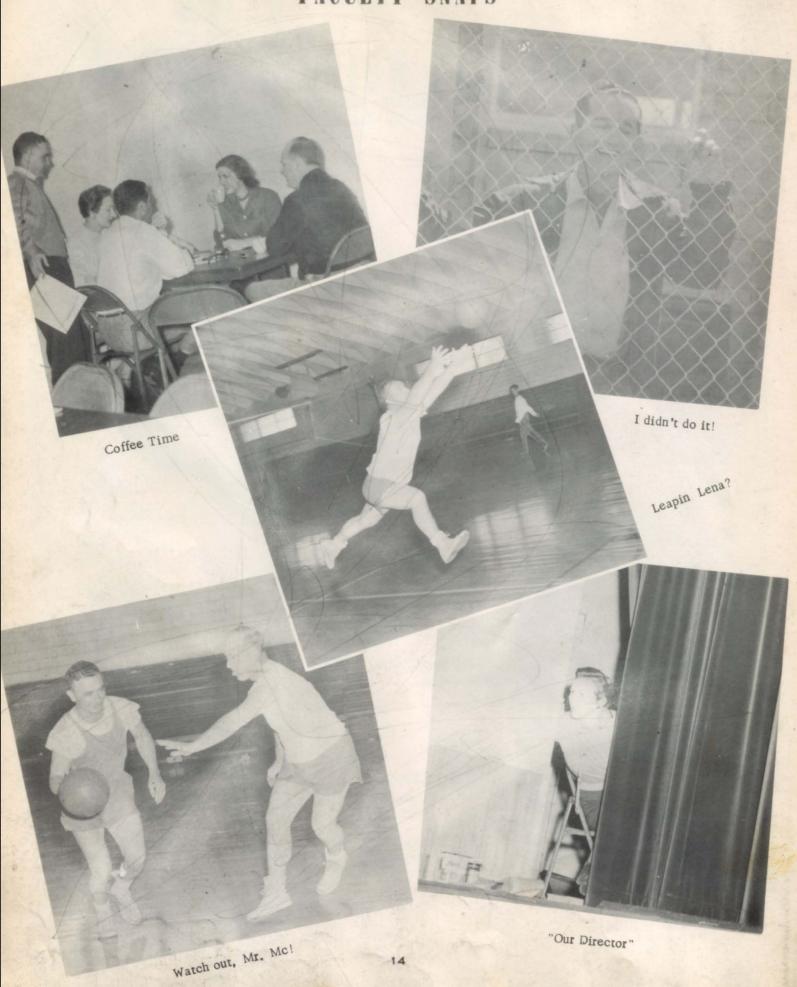

hn Hanson, W.D. Nance, Clarence Hoppe, Jack Matthews, John M. Stevens, Roscoe Sansing, and Ira Blanchard.



PRESIDENT John Hanson



FACULTY



#### MARY BURTON English

# HIGH



HAYDEN ELLISOR Vocational Agriculture



MARY E. HURST Mathematics



EDDIE G. JECMENEK Photography Science Coach



CATHY KING Home Economics

# SCHOOL



JOANN MAURAS
Physical Education
Girls' Coach





TOM PACE American History Band



MILDRED POOL
Home Economics



SUE PRUITT Commercial Annual Sponsor



# JUNIOR HIGH



TOM ELLISOR Eighth Grade Mathematics

> JACK KING Seventh Grade Science Coach





FANNIE SCOTT Sixth Grade English





# ELEMENTARY



MODENA BUCKLEY Second Grade



MAE ELLISOR First Grade



RUTH GRAY Fourth Grade



SADIE MONTAGUE Fifth Grade



ALMA VOS Third Grade

## FACULTY SNAPS





CLASSES



## SENIOR CLASS OFFICERS

LEFT TO RIGHT: Rosie Moon, Treasurer; Nancy O'Connell, Secretary; Maxine Ashcraft, Reporter; and Phillip Johnson, President. NOT PICTURED: Melvin Burkett, Vice-President.

MAXINE ASHCRAFT
Cheerleader 1, 2; Baseball 1, 2; Volleyball 1, 2, 3; Band 1, 2, 3, 4; Choir 2, 3;
Class Play 3; F. H. A. 3, 4; Twirler 3, 4; Class Reporter 4.

OLLIN BARBER
Band 1, 2; F. F. A. Reporter 2, 3;
F. F. A. 2, 3, 4; Football 4.





DON BARNARD
Class President 1; Baseball 1, 2; Track
1, 2, 3; Football 1, 2, 3; Basketball
1, 2, 3; F. F. A. President 2, 3; F. F. A.
Beau 3.





MELVIN BURKETT

Band 1, 2; Class Vice-President
1, 2, 3, 4; Basketball 1, 2, 3, 4; Band

President 2; F. F. A. Secretary 2, 3;
F. F. A. 2, 3, 4; Football 2, 3, 4; Class

Favorite 3; All-District Gua