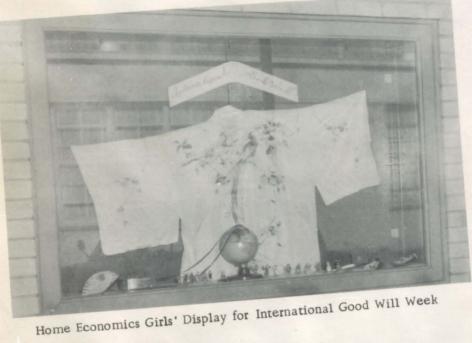

Dainty Little Waitress



P. T. A. Party -- Games for All



Industrious Future Homemakers



Mother-Daughter Banquet ---- Remember the Flapper, Mom?



Freshman Ag Students and Chickens for County Livestock Show



# FRESHMAN CLASS OFFICERS

LEFT TO RIGHT: Clyde Bickham, Treasurer; Phyllis Hanna, President; Carole Calloway, Secretary; and David Moore, Reporter. NOT PICTURED: John Barnard, Vice-President.



Syble Bump Carole Calloway Maudeen Campbell

Wanda Chambers George Colbert Stella Dancer

Betty Jane Davis Bonnie Duran Gloria Garcia

Jean Gibbens Phyllis Hanna Melba Hargett

Loyd Hendershot Layne Hoppe



David Jacobs Charles Matthews



Edwin Miller Robbie Minshew David Moore





Charlotte Marrow Donald Owen Herby Rainey





Marvin Rodgers Benny Thornton Mary Ann Zigo















Halloween -- Who would have done a thing like that?!



Who, Me?! Junior Class 'Hillbilly Weddin



JUNIOR HIGH

# EIGHTH GRADE

Mary Ashcraft Mary Lee Allen Becky Barnard Lee Roy Bates























Barbara Eastman Jerry Farr

> Kenneth Gasch Bonnie Gibbens

Etta Claborn

Christine Billington









Nancy Hanna Richard Horton

> Alice Luna Roy Minshew









Robert Murphy Nickey Nelson









Sam Starks James Taylor



Virginia Owen Mike Pruett







# SEVENTH GRADE

Johnny Bickham Lilly Boultinghouse Etta Brothers Johnny Byrd

Ouida Callaway Dorothy Clark Lyndal Duran Frances Finster Claud Fondon

Betty Garcia Donna Hall Sandra Hamilton Sue Hamilton Michael Hanna

Zana Hanna Peggy Harvey Gordon Hubbard Timmy Hubbard David Huff

Martha Jacobs Dorothy Keith Kay Kilpatri