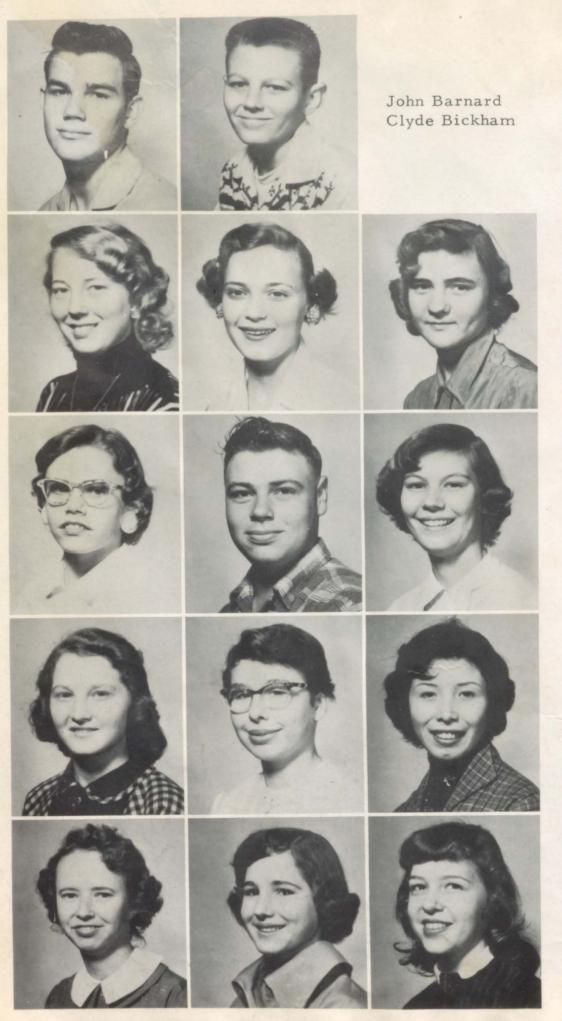

# FRESHMAN CLASS OFFICERS

LEFT TO RIGHT: Clyde Bickham, Treasurer; Phyllis Hanna, President; Carole Calloway, Secretary; and David Moore, Reporter. NOT PICTURED: John Barnard, Vice-President.

Syble Bump Carole Calloway Maudeen Campbell