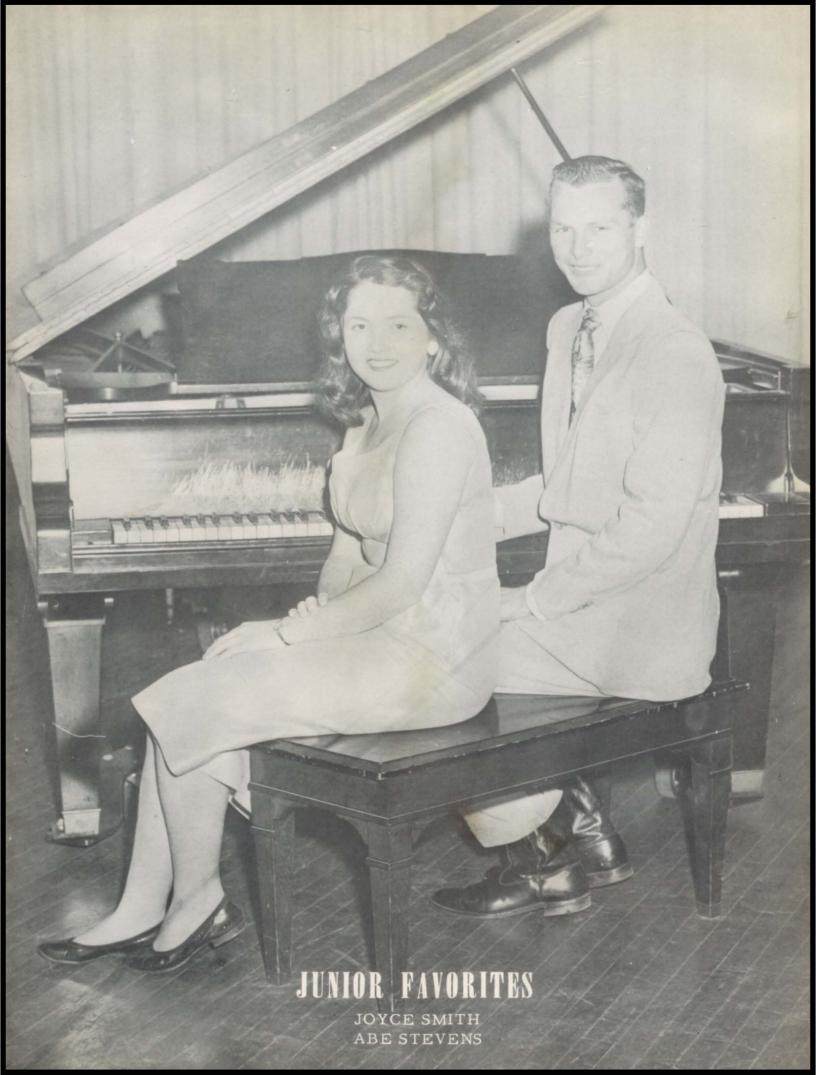

## JUNIOR CLASS OFFICERS

LEFT TO RIGHT: Priscilla Gibson, Treasurer; Joyce Smith, Reporter; Cynthia Hanna, Secretary; Bonnie Cline, Vice-President; and Raedona Landry, President.

Richard Allen Tommy Barber Burton Lee Bates