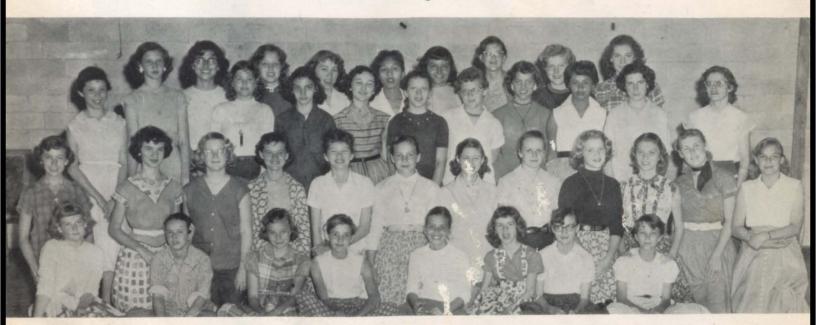

### PEP SQUAD

FIRST ROW: Linda Billington, Jean Gibbens, Jessie Lewis, Martha Hanna, Karen Land, Frances Finster, Mary Allen, Roxie Taylor. SECOND ROW: Charlotte Marrow, Carol Tallas, Kay Kilpatrick, Ouida Callaway, Patricia Nance, Zana Hanna, Lynda Patterson, Mary Ashcraft, Nancy Hanna, Barbara Eastman, Nicky Nelson, Linda Bell. THIRD ROW: Gloria Garcia, Peggy Huff, Bonnie Matthews, Sue Hamilton, Sandra Hamilton, Betty Garcia, Virginia Owen, Lillie Boultinghouse, Alice Luna, Bonnie Gibbens, Wanda Chambers. FOURTH ROW: Alice Ramirez, Melba Hargett, Janet Clements, Phyllis Luna, Dorothy Clark, Anna Stevens, Becky Barnard, Murl Bell.