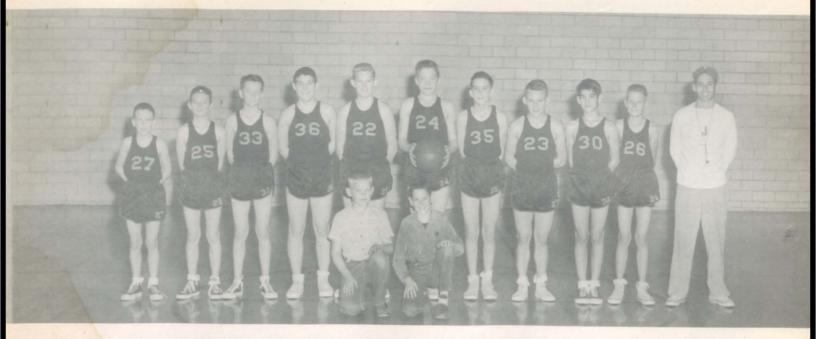

### JUNIOR HIGH BASKETBALL TEAM

Bobby Brown, Johnny Bickham, Albert Hoppe, Gordon Hubbard, Mike Pruett, Albert Rose, Randy Pearson, Eddie Pruett, Timmie Hubbard, Robert Murphree, Coach King, Managers James Dancer, David Huff.