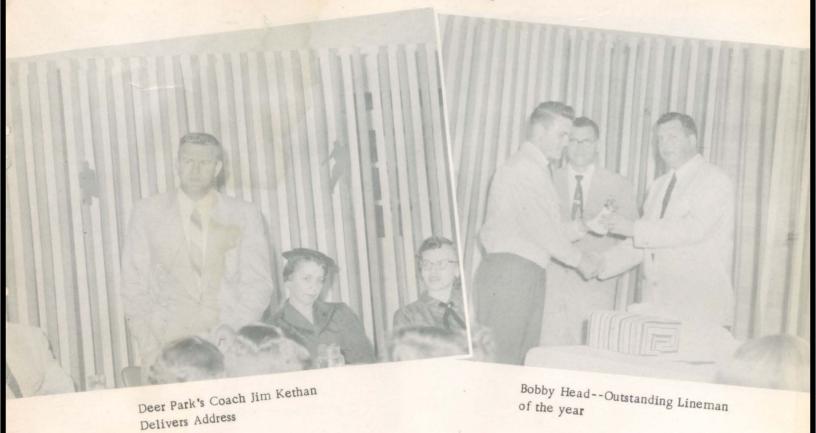

# FOOTBALL BANQUET

Sweetheart Kay Mallard Receives Award from Co-Captain Melvin Burkett

Miss Mauras and Cheerleaders Receive Awards