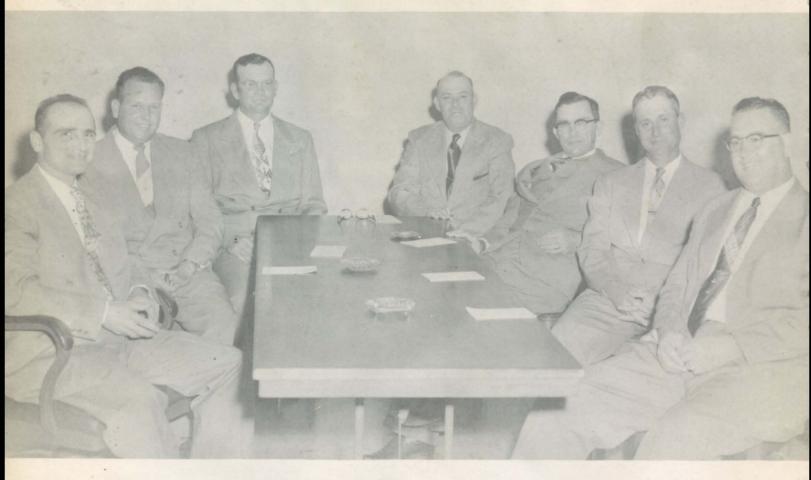

## BOARD OF EDUCATION

LEFT TO RIGHT: John Hanson, W.D. Nance, Clarence Hoppe, Jack Matthews, John M. Stevens, Roscoe Sansing, and Ira Blanchard.

PRESIDENT John Hanson

FACULTY