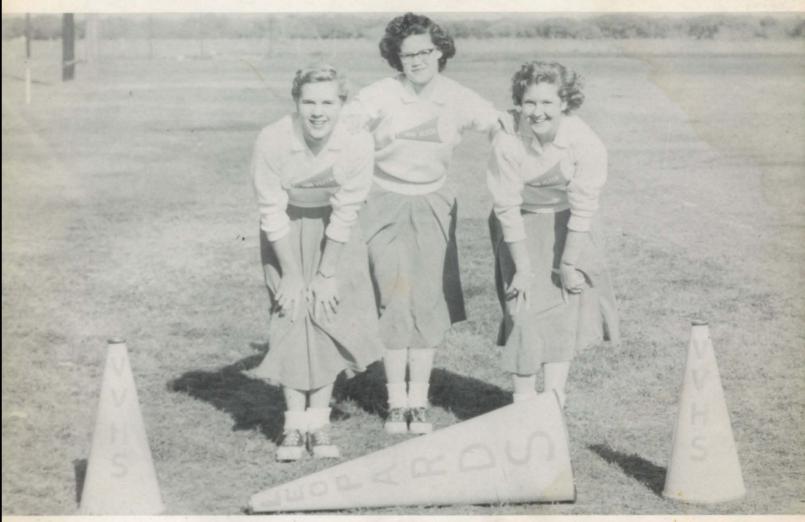

### HIGH SCHOOL CHEERLEADERS

Timmie Reed, Rosie Moon, Head Cheerleader; Nellie Smith.

Coach Troy Monk