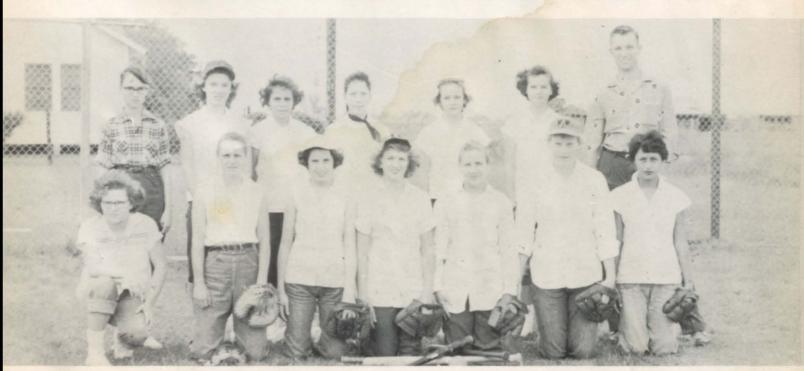

### HIGH SCHOOL GIRLS VOLLEYBALL

FIRST ROW: Melba Hargett, Phyllis Hanna, Carole Calloway, Wanda Chambers, Stella Dancer, Syble Bump, MIDDLE ROW: Janet Clements, Shirley Tallas, Peggy Huff, Barbara Showers, Martha Hanna, Raedona Landry, BACK ROW: Manager Maxine Ashcraft, Elsie Garcia, Kay Mallard, Lizabeth Calloway, Nancy O'Connell, Martha Chambers, Nellie Smith, Manager Frances LeCompte, Miss Mauras.

### HIGH SCHOOL GIRLS SOFTBALL

FRONT ROW: Melba Hargett, Carole Calloway, Priscilla Gibson, Nancy O'Connell, Barbara Showers, Janet Clements. BACK ROW: Kay Mallard, Gloria Garcia, Phyllis Hanna, Elsie Garcia, Charlotte Marrow, Jean Gibbens, Miss Mauras.