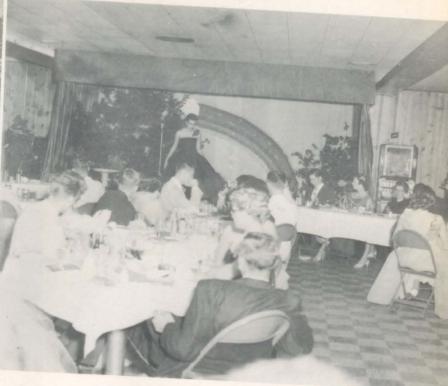

# FOOTBALL BANQUET

Sweetheart Kay Mallard Receives Award from Co-Captain Melvin Burkett

Miss Mauras and Cheerleaders Receive Awards