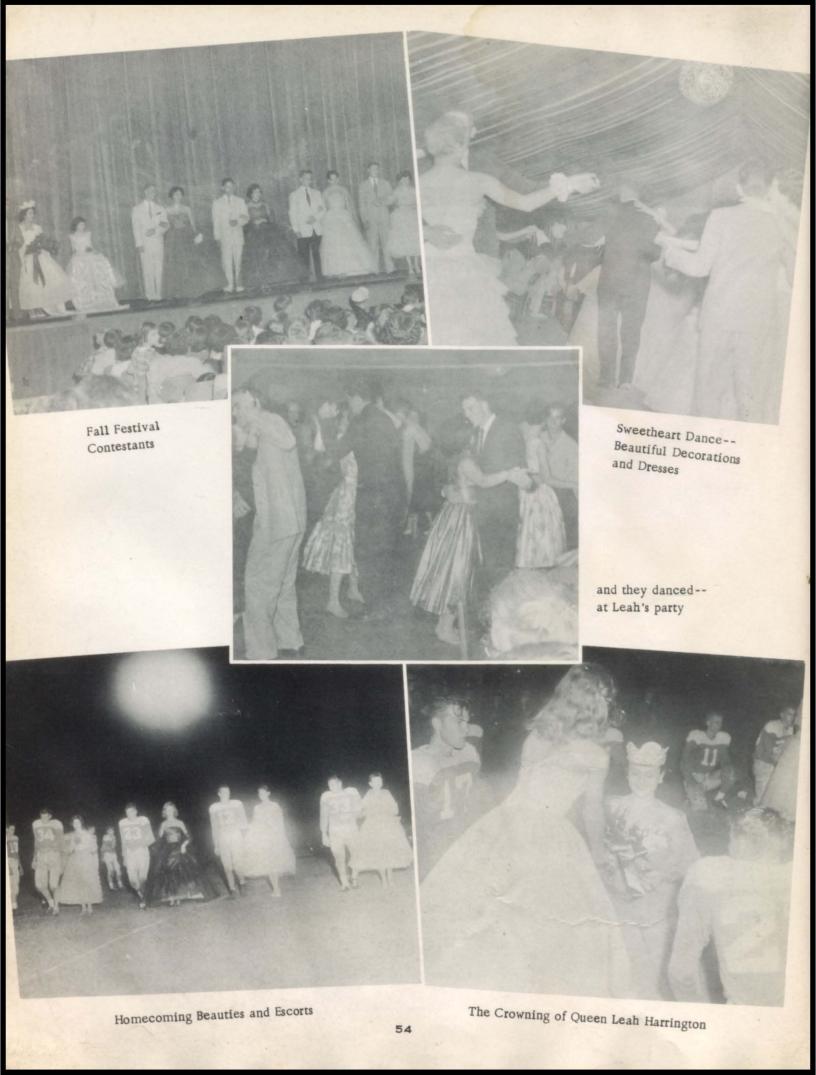

Faye Ellen Moon Mike O'Connell Ronny Pruett David Ramirez



James Russell Rose Linda Carroll Sisson Diane Weathers







# FIRST GRADE



Patricia Andel Grace Barnard Boyd Beaty Eddie Billington Jimmy Brown

Lonnie Bullard
Brenda Bump
Custer Clements
Judy Coston
Sherry Denbow

Mary Enriquez Gary Garner Clyde Gibbens Tommy King Rhonda Lacina

Bunny Lonis
Mike Montalvo
Billy Nance
Presley Porter
Ronnie Robertson

Charlene Smith Chris Spur Yvonne Street Jerome Vacek Janet Vos

Thomas Wade
Julia Wernly
Sherry Williams
Joe Wyse
Bill Joe Zigo

Not Pictured: Dennis Hanna Fidel Alaniz Jessie Montalvo Jose Alaniz



FAVORITES















# BAY CITY RICE FESTIVAL ENTRY

NANCY O'CONNELL



# FOOTBALL SWEETHEART

KAY MALLARD



F. H. A. BEAU

RICKY MALLARD



# F. F. A. SWEETHEART

TIMMIE REED







ACTIVITIES

## JUNIOR CLASS PLAY



#### HILLBILLY WEDDIN'

| PAW BELSNICKLE