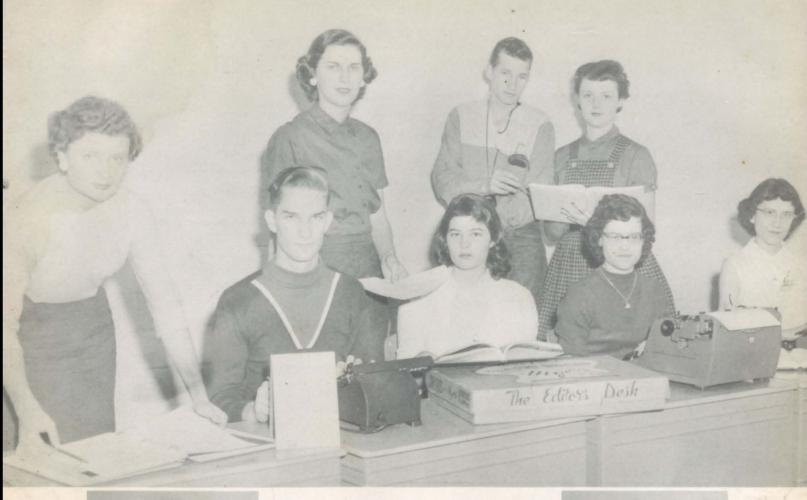

MR. HAYDEN ELLISOR Sponsor

DONAL MOON
President

COACH EDDIE JECMENEK Photographer

LEFT TO RIGHT: Nancy O'Connell, Phillip Johnson, Miss Pruitt, Sponsor; Kay Mallard; Jack Matthews, Leah Harrington, Rosie Moon, and Lois Moon.

ANNUAL STAFF

KAY MALLARD Editor

ROSIE MOON
Assistant-Editor

MISS PRUITT Sponsor

### "LEOPARD'S LOG" STAFF

LEFT TO RIGHT: Leah Harrington, Charlotte Boyd, Barbara Showers, Frances LeCompte, Co-Editor; Nancy O'Connell, Priscilla Gibson, Co-Editor; Wanda Reed, Cynthia Hanna, Lizabeth Calloway, Yvonne Gasch.