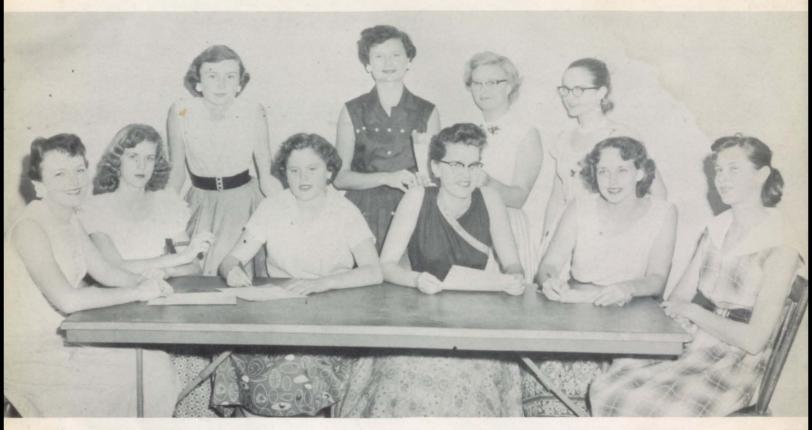

MR. HAYDEN ELLISOR Sponsor

DONAL MOON
President

COACH EDDIE JECMENEK Photographer

LEFT TO RIGHT: Nancy O'Connell, Phillip Johnson, Miss Pruitt, Sponsor; Kay Mallard; Jack Matthews, Leah Harrington, Rosie Moon, and Lois Moon.

ANNUAL STAFF

KAY MALLARD Editor

ROSIE MOON
Assistant-Editor

MISS PRUITT Sponsor